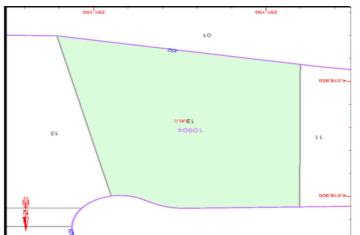

## Residential Plot for sale in Sotogrande Alto, Sotogrande

1,000,000€

Reference: R4646272 Plot Size: 4,146m<sup>2</sup>