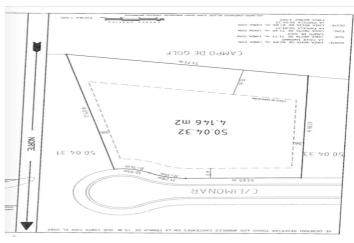

## Residential Plot for sale in Sotogrande Alto, Sotogrande

1,000,000€

Reference: R4646272 Plot Size: 4,146m<sup>2</sup>