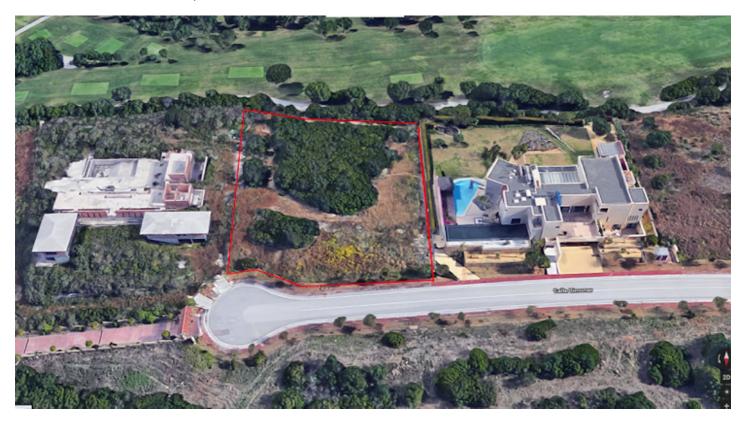

## Residential Plot for sale in Sotogrande Alto, Sotogrande

1,000,000€

Reference: R4646272 Plot Size: 4,146m<sup>2</sup>

## Costa de la Luz, Sotogrande Alto

" Frontline golf plot located in an exclusive community in Sotogrande. Situated facing south, the plot offers privacy within a cul-de-sac, ensuring exclusive access to the property. Stunning sea views can be enjoyed from the second level. Equot;

## **Features:**

Orientation Views Setting

South Sea Urbanisation

Panoramic Close To Forest

Golf

SecurityUtilitiesCategoryGated ComplexElectricityInvestment

Drinkable Water Golf

Resale