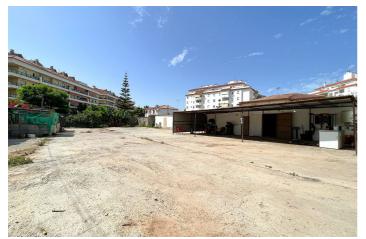

## Costa del Sol, San Luis de Sabinillas

Impressive plot in Sabinillas

This plot has an area of 1044m2 in which there are several buildings such as a house, warehouse, office making a total of 324m2 built.

Various options for single-family villas can be developed on this plot.

Unique villa, 2 independent villas of each one or 3 independent villas of each one. All options have their own entrance and exit to the outside of the plot.

The location of the plot is in the center of Sabinillas, close to all services on foot and 3 minutes from the beach.

Undoubtedly a good opportunity to study the different options to be carried out on the property.