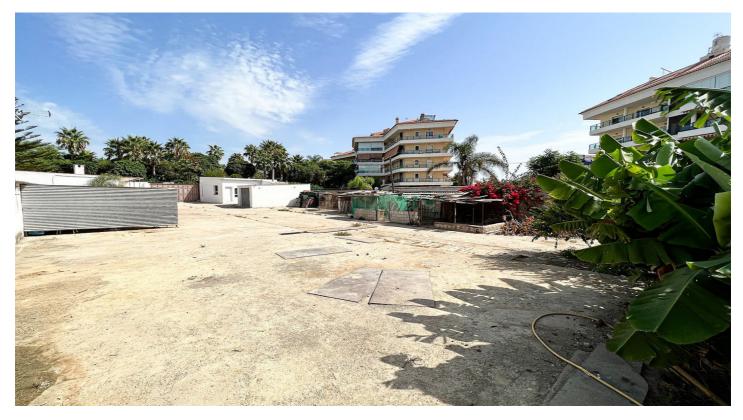

## Costa del Sol, San Luis de Sabinillas

Impressive plot in Sabinillas

This plot has an area of 1044m2 in which there are several buildings such as a house, warehouse, office making a total of 324m2 built.

Various options for single-family villas can be developed on this plot.

Unique villa, 2 independent villas of each one or 3 independent villas of each one. All options have their own entrance and exit to the outside of the plot.

The location of the plot is in the center of Sabinillas, close to all services on foot and 3 minutes from the beach.

Undoubtedly a good opportunity to study the different options to be carried out on the property.