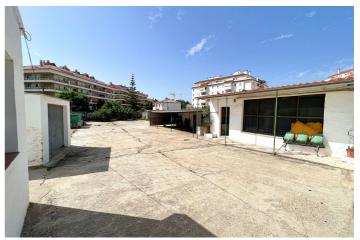

## Costa del Sol, San Luis de Sabinillas

Impressive plot in Sabinillas

This plot has an area of 1044m2 in which there are several buildings such as a house, warehouse, office making a total of 324m2 built.

Various options for single-family villas can be developed on this plot.

Unique villa, 2 independent villas of each one or 3 independent villas of each one. All options have their own entrance and exit to the outside of the plot.