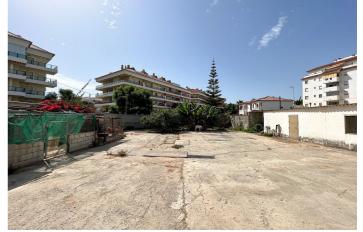

## Costa del Sol, San Luis de Sabinillas

Impressive plot in Sabinillas

This plot has an area of 1044m2 in which there are several buildings such as a house, warehouse, office making a total of 324m2 built.

Various options for single-family villas can be developed on this plot.

Unique villa, 2 independent villas of each one or 3 independent villas of each one. All options have their own entrance and exit to the outside of the plot.

The location of the plot is in the center of Sabinillas, close to all services on foot and 3 minutes from the beach.

Undoubtedly a good opportunity to study the different options to be carried out on the property.