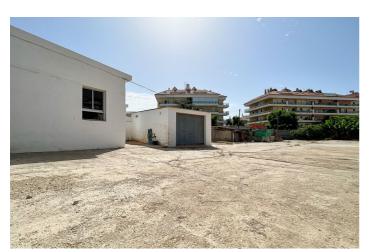

## Costa del Sol, San Luis de Sabinillas

Impressive plot in Sabinillas

This plot has an area of 1044m2 in which there are several buildings such as a house, warehouse, office making a total of 324m2 built.

Various options for single-family villas can be developed on this plot.

Unique villa, 2 independent villas of each one or 3 independent villas of each one. All options have their own entrance and exit to the outside of the plot.

The location of the plot is in the center of Sabinillas, close to all services on foot and 3 minutes from the beach.

Undoubtedly a good opportunity to study the different options to be carried out on the property.