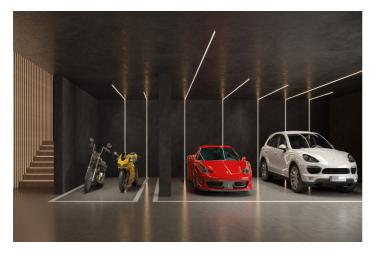

A private underground garage, accommodating up to five vehicles, adds an element of security and tranquility to the property. This project stands as a testament to architectural brilliance, where the plot alone is a "must-see," offering a glimpse into the extraordinary property that will grace this location.