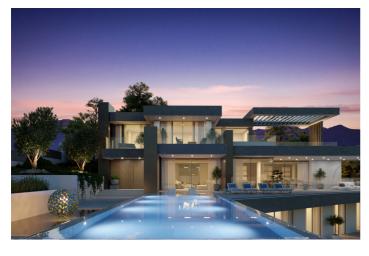

## Costa del Sol, Benahavís

Situated in the stunning Marbella Club Golf Resort, this remarkable plot, complete with a turnkey project, is a rare gem. The expansive villa, spanning 650m2 on a generous 2000m2 plot, comprises four bedrooms, each with ensuite bathrooms, all opening onto terraces that showcase breathtaking views of green hills and the captivating Mediterranean coast.

The villa's design embraces an open-plan living concept, seamlessly connecting with vast terraces that gracefully curve around the property, guiding residents toward a picturesque swimming pool. Airy hallways, illuminated by abundant natural light streaming through immense glass windows, create a seamless flow throughout the residence.