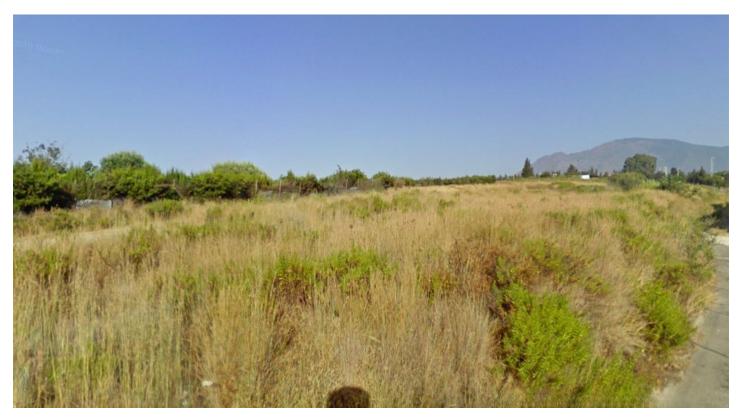

## Plot for sale in Estepona, Estepona

2,700,000 €

**Reference:** R4557880 **Plot Size:** 9,500m<sup>2</sup>

## Costa del Sol, Estepona

This asset offers an exceptional opportunity for those looking to invest in a prime location within the New Golden Mile area.

The property encompasses a generous 9,500 square meters of land, providing ample space for various development possibilities.

The section closest to the highway offers the potential to construct a 1,415 square meter commercial store, and its direct and clear visibility from the busiest road on the Costa del Sol makes it an ideal location for establishing a thriving business.

Located just 3 km away from Estepona center, and 1 km from the beach, the land has easy access to the main roadway that connects Estepona, Marbella and the main cities of Malaga region and all Costa del Sol and Cadiz coastline, it is an exceptional opportunity for investorsIt is also surrounded by numerous ongoing developments and projects, renowed and established workshops, as well as distinguished residential communities like Kempinsky 5 star Hotel, Bahia de la Plata and Alcazaba Beach.