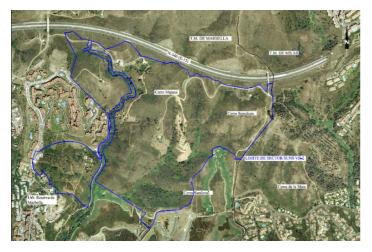

## Costa del Sol, Las Chapas

This sector has a total area of  $710,458 \text{ m}^2$ , of which  $21,458 \text{ m}^2$  corresponds to this farm. It represents 3.02% of rights and obligations.

The sector has a buildable area of 57,234.29 m<sup>2</sup> for Free Income Housing IN LOW DENSITY,

380 houses in Poblado Mediterráneo and 11 isolated houses.

Buildable area of 40,362 m<sup>2</sup> for Hotels.

3,000 m<sup>2</sup> Economic Activities Golf Club and Commercial Area

Which makes a total of  $100,596.29 \text{ m}^2$  of surface area. Therefore  $100,596.29 \text{ m}^2 \times 3.02\% = 3,038 \text{ m}^2$  of buildable area, which would correspond to this plot.