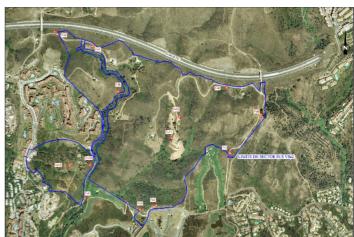

## Costa del Sol, Las Chapas

This sector has a total area of  $710,458 \text{ m}^2$ , of which  $21,458 \text{ m}^2$  corresponds to this farm. It represents 3.02% of rights and obligations.

The sector has a buildable area of 57,234.29 m<sup>2</sup> for Free Income Housing IN LOW DENSITY,

380 houses in Poblado Mediterráneo and 11 isolated houses.

Buildable area of 40,362 m<sup>2</sup> for Hotels.

3,000 m<sup>2</sup> Economic Activities Golf Club and Commercial Area

Which makes a total of  $100,596.29 \text{ m}^2$  of surface area. Therefore  $100,596.29 \text{ m}^2 \times 3.02\% = 3,038 \text{ m}^2$  of buildable area, which would correspond to this plot.