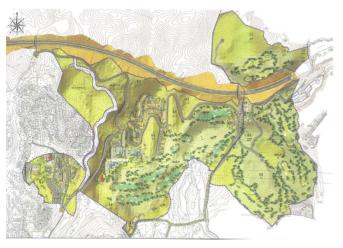

## Costa del Sol, Las Chapas

This sector has a total area of  $710,458 \text{ m}^2$ , of which  $21,458 \text{ m}^2$  corresponds to this farm. It represents 3.02% of rights and obligations.

The sector has a buildable area of 57,234.29 m<sup>2</sup> for Free Income Housing IN LOW DENSITY,

380 houses in Poblado Mediterráneo and 11 isolated houses.

Buildable area of 40,362 m<sup>2</sup> for Hotels.

3,000 m<sup>2</sup> Economic Activities Golf Club and Commercial Area

Which makes a total of  $100,596.29 \text{ m}^2$  of surface area. Therefore  $100,596.29 \text{ m}^2 \times 3.02\% = 3,038 \text{ m}^2$  of buildable area, which would correspond to this plot.