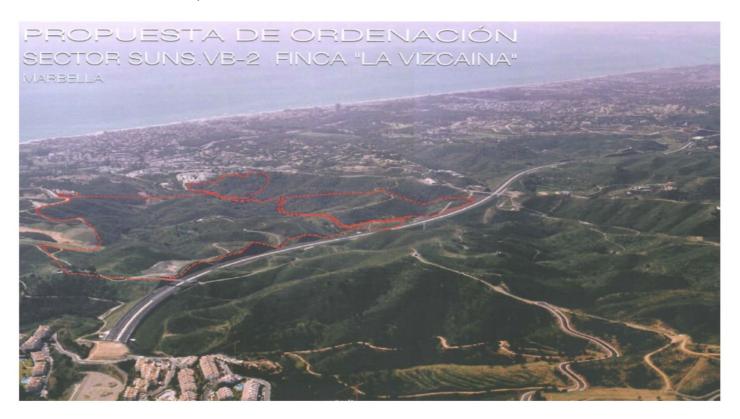

## Plot for sale in Las Chapas, Marbella

2,146,000 €

Reference: R4360702 Plot Size: 21,458m<sup>2</sup>

## Costa del Sol, Las Chapas

This sector has a total area of  $710,458 \text{ m}^2$ , of which  $21,458 \text{ m}^2$  corresponds to this farm. It represents 3.02% of rights and obligations.

The sector has a buildable area of 57,234.29 m<sup>2</sup> for Free Income Housing IN LOW DENSITY,

380 houses in Poblado Mediterráneo and 11 isolated houses.

Buildable area of 40,362 m<sup>2</sup> for Hotels.

3,000 m<sup>2</sup> Economic Activities Golf Club and Commercial Area

Which makes a total of  $100,596.29 \text{ m}^2$  of surface area. Therefore  $100,596.29 \text{ m}^2 \times 3.02\% = 3,038 \text{ m}^2$  of buildable area, which would correspond to this plot.