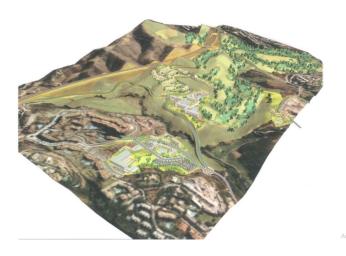

## Costa del Sol, Las Chapas

This sector has a total area of  $710,458 \text{ m}^2$ , of which  $21,458 \text{ m}^2$  corresponds to this farm. It represents 3.02% of rights and obligations.

The sector has a buildable area of 57,234.29 m<sup>2</sup> for Free Income Housing IN LOW DENSITY,

380 houses in Poblado Mediterráneo and 11 isolated houses.

Buildable area of 40,362 m<sup>2</sup> for Hotels.

3,000 m<sup>2</sup> Economic Activities Golf Club and Commercial Area

Which makes a total of  $100,596.29 \text{ m}^2$  of surface area. Therefore  $100,596.29 \text{ m}^2 \times 3.02\% = 3,038 \text{ m}^2$  of buildable area, which would correspond to this plot.