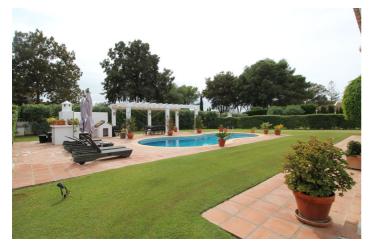

On the ground floor there is a spacious living room with an adjoining dining room and fireplace, a huge fully equipped kitchen with pantry and access to the laundry room, 4 large bedrooms with en-suite bathrooms and a beautiful Moorish style tea room with fabulous tiles and Nasrid friezes. From the living room you can access a large covered terrace that serves as a dining room and chillout area overlooking the garden and pool. Next to the pool there is a barbecue area with a pergola and hammocks, perfect for the summer.

In the basement is the garage with space for two cars, a gym and a large room with a sauna!

On the upper floor is the fabulous master bedroom, with a dressing room, bathroom and a private terrace.

The villa can be sold together with the adjacent plot, resulting in a total plot of approx. 5300 m2! Well maintained beautiful gardens with trees on both plots.