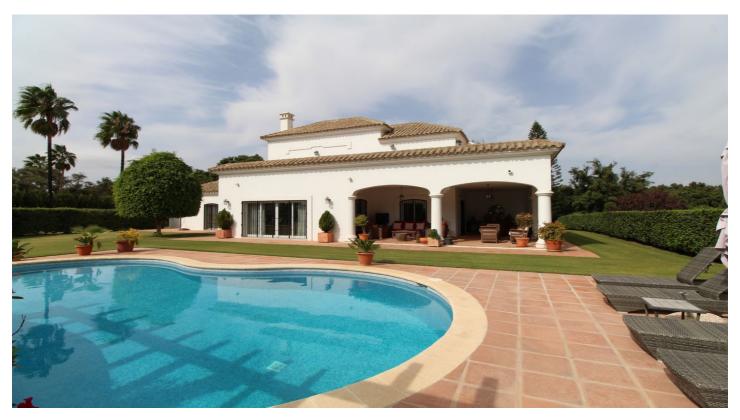

## Costa de la Luz, Sotogrande Alto

Luxurious 5 bedroom villa in very good condition in zone E of Sotogrande Alto.

The villa has two floors plus a basement. Hot/cold air conditioning and radiators throughout the house.

On the ground floor there is a spacious living room with an adjoining dining room and fireplace, a huge fully equipped kitchen with pantry and access to the laundry room, 4 large bedrooms with en-suite bathrooms and a beautiful Moorish style tea room with fabulous tiles and Nasrid friezes. From the living room you can access a large covered terrace that serves as a dining room and chillout area overlooking the garden and pool. Next to the pool there is a barbecue area with a pergola and hammocks, perfect for the summer.