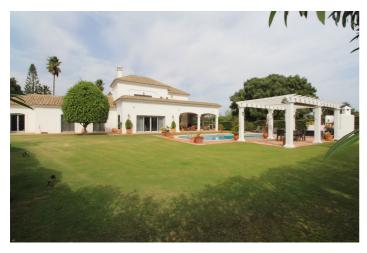

On the ground floor there is a spacious living room with an adjoining dining room and fireplace, a huge fully equipped kitchen with pantry and access to the laundry room, 4 large bedrooms with en-suite bathrooms and a beautiful Moorish style tea room with fabulous tiles and Nasrid friezes. From the living room you can access a large covered terrace that serves as a dining room and chillout area overlooking the garden and pool. Next to the pool there is a barbecue area with a pergola and hammocks, perfect for the summer.

In the basement is the garage with space for two cars, a gym and a large room with a sauna!

On the upper floor is the fabulous master bedroom, with a dressing room, bathroom and a private terrace.

The villa can be sold together with the adjacent plot, resulting in a total plot of approx. 5300 m2! Well maintained beautiful gardens with trees on both plots.