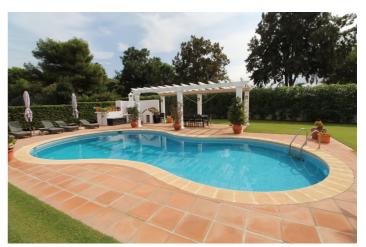

On the ground floor there is a spacious living room with an adjoining dining room and fireplace, a huge fully equipped kitchen with pantry and access to the laundry room, 4 large bedrooms with en-suite bathrooms and a beautiful Moorish style tea room with fabulous tiles and Nasrid friezes. From the living room you can access a large covered terrace that serves as a dining room and chillout area overlooking the garden and pool. Next to the pool there is a barbecue area with a pergola and hammocks, perfect for the summer.