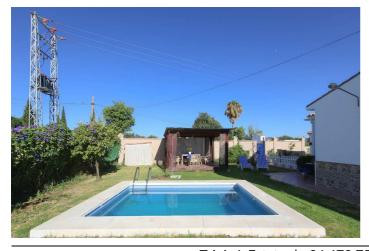

There are 3 totally different and separate living accommodations on the plot surrounded by fruit trees.

The first and largest house on the plot is the also the first house you come at as you enter the property. This two storey house consists of five bedrooms, three bathrooms, a living room, spacious kitchen with utility room and a large roof terrace that overlooks the beautiful surroundings. The entrance to the property is lined with flowers with a garden to your right with a pond and pergola, the perfect spot to watch the world go by and listen to the trickling of the water. Next is garden separated by a white fence. There is a patio with a barbeque and bar area. The focal point of this area is a large blue and white tiled worktable with wooden benches.