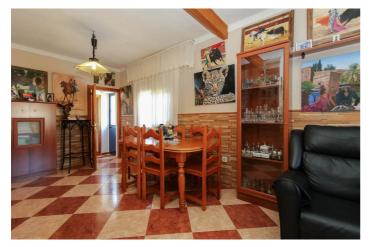

There are 3 totally different and separate living accommodations on the plot surrounded by fruit trees.

The first and largest house on the plot is the also the first house you come at as you enter the property. This two storey house consists of five bedrooms, three bathrooms, a living room, spacious kitchen with utility room and a large roof terrace that overlooks the beautiful surroundings. The entrance to the property is lined with flowers with a garden to your right with a pond and pergola, the perfect spot to watch the world go by and listen to the trickling of the water. Next is garden separated by a white fence. There is a patio with a barbeque and bar area. The focal point of this area is a large blue and white tiled worktable with wooden benches.