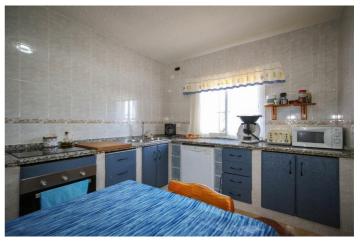

There are 3 totally different and separate living accommodations on the plot surrounded by fruit trees.

The first and largest house on the plot is the also the first house you come at as you enter the property. This two storey house consists of five bedrooms, three bathrooms, a living room, spacious kitchen with utility room and a large roof terrace that overlooks the beautiful surroundings. The entrance to the property is lined with flowers with a garden to your right with a pond and pergola, the perfect spot to watch the world go by and listen to the trickling of the water. Next is garden separated by a white fence. There is a patio with a barbeque and bar area. The focal point of this area is a large blue and white tiled worktable with wooden benches.