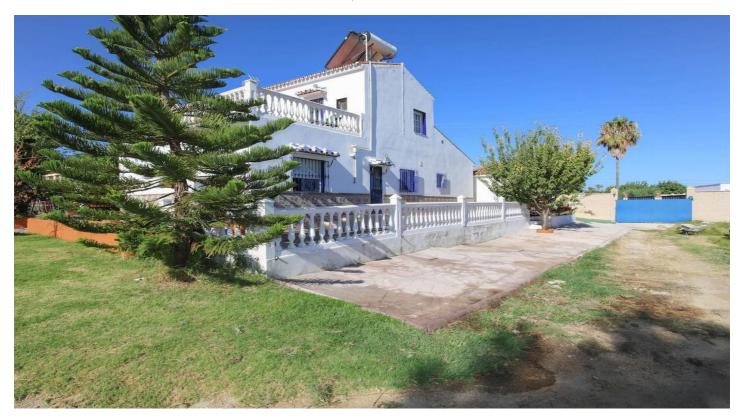

There are 3 totally different and separate living accommodations on the plot surrounded by fruit trees.

The first and largest house on the plot is the also the first house you come at as you enter the property. This two storey house consists of five bedrooms, three bathrooms, a living room, spacious kitchen with utility room and a large roof terrace that overlooks the beautiful surroundings. The entrance to the property is lined with flowers with a garden to your right with a pond and pergola, the perfect spot to watch the world go by and listen to the trickling of the water. Next is garden separated by a white fence. There is a patio with a barbeque and bar area. The focal point of this area is a large blue and white tiled worktable with wooden benches.