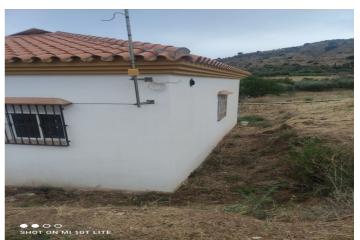

The property is exploited as agricultural land, with fruit trees and vegetable garden.

It has a water well which supplies the whole property and electricity.

It has a house which has been recently reformed.