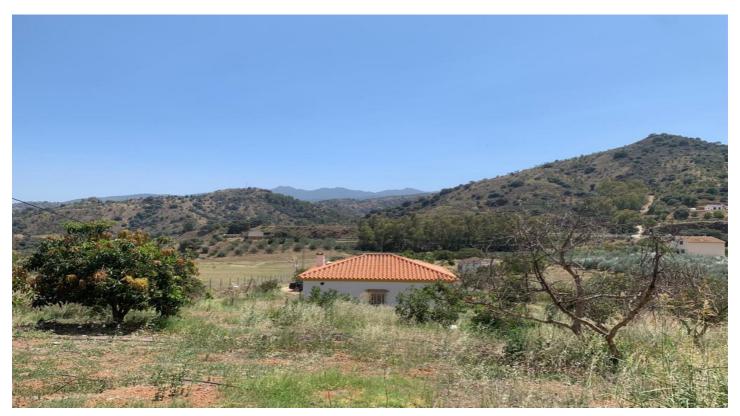

## Valle del Guadalhorce, Coín

Rustic land of agricultural use, with a graphic surface of 6.291 square metres, located in Coín, with easy access from the road with an asphalted lane to the door of the property.

The property is exploited as agricultural land, with fruit trees and vegetable garden.

It has a water well which supplies the whole property and electricity.

It has a house which has been recently reformed.