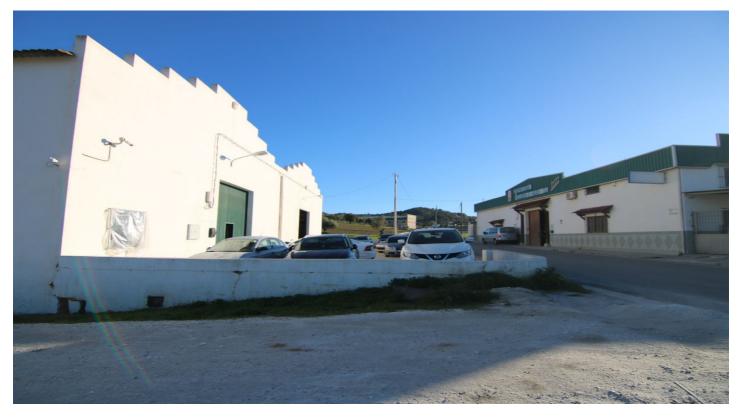

## Commercial Plot for sale in Coín, Coín

790,000€

Reference: R4246519 Plot Size: 3,000m<sup>2</sup> Build Size: 2,000m<sup>2</sup>

## Valle del Guadalhorce, Coín

Plot of industrial building in Polígono Cantarranas de Coin.

It can be easily adapted for all types of businesses.

Electricity outlets around the perimeter of the building.

Plot area 3000m<sup>2</sup>.

It is possible to build a warehouse of approximately 1500 - 2000m<sup>2</sup> with a height of more than 5 meters and up to 10 meters in the central part, with the possibility of two floors if required.