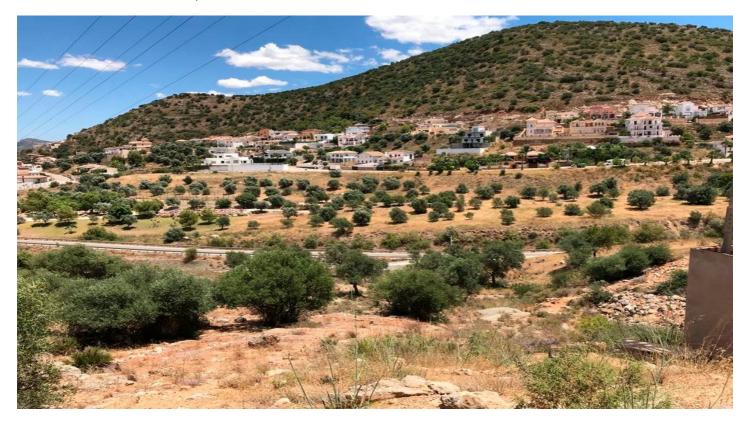

## Valle del Guadalhorce, Coín

Commercial plot of 6950 m2 strategically situated on the A355 Marbella – Malaga road. The plot is on the Coin - Cartama roundabout only a few minutes from La Trocha shopping centre and the Guadalhorce hospital. The plot has .23% edificability (1,600 m2 maximum) with agreed permission to build a residential home, hospital, clinic, hotel or catering business or a sports centre. Other commercial uses could be allowed subject to a consultation with the council. The plot has stunning views over the Guadalhorce Valley