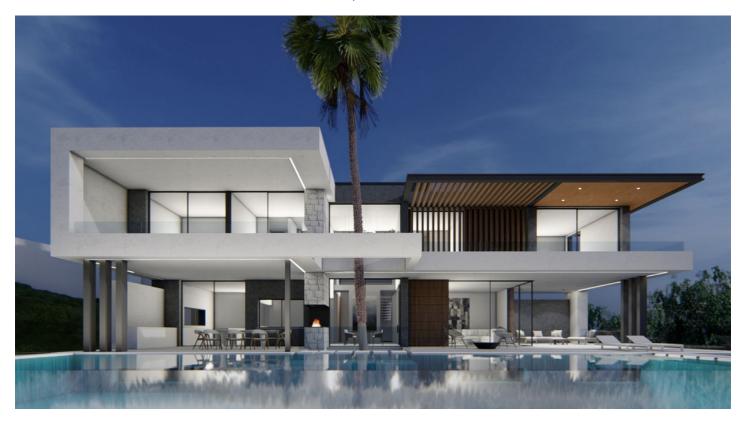

## Detached Villa for sale in Atalaya, Estepona

6,600,000 €

Reference: R4237804 Bedrooms: 6 Bathrooms: 6 Plot Size: 1,500m<sup>2</sup> Build Size: 750m<sup>2</sup> Terrace: 200m<sup>2</sup>

## Costa del Sol, Atalaya

A rare opportunity to acquire this brand-new contemporary villa set over four levels and situated in La Alquería, in a highly sought after area which is becoming a top end contemporary style living core at approximately 4kms from the beach and 1km from shops, golf club and schools.

The property is south west orientated and offers wonderful golf, lake, sea and mountain views. The accommodation is distributed as follows:

On the lower level there is room for at least 20 cars in this double height garage, ideally suited for a car collector or enthusiast.

Lower ground floor offers an indoor pool along with full gymnasium, sauna, office, storage room, staff accommodation.

On the entrance level which has an elevator which reaches all the floors. Living room with pocket windows which fold back into the walls. Dinning room, kitchen, utility room and large wrap around terrace which leads to the main pool and garden.