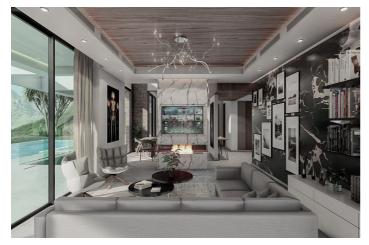

Lower ground floor offers an indoor pool along with full gymnasium, sauna, office, storage room, staff accommodation.

On the entrance level which has an elevator which reaches all the floors. Living room with pocket windows which fold back into the walls. Dinning room, kitchen, utility room and large wrap around terrace which leads to the main pool and garden.