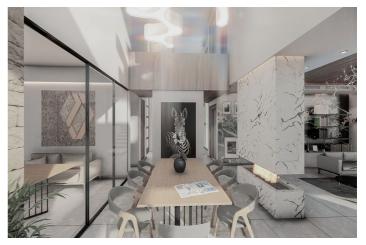

Lower ground floor offers an indoor pool along with full gymnasium, sauna, office, storage room, staff accommodation.

On the entrance level which has an elevator which reaches all the floors. Living room with pocket windows which fold back into the walls. Dinning room, kitchen, utility room and large wrap around terrace which leads to the main pool and garden.