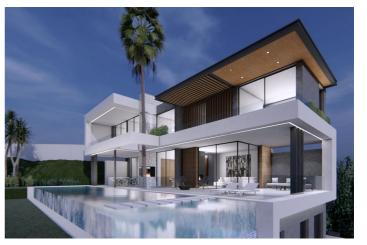

## Costa del Sol, Atalaya

A rare opportunity to acquire this brand-new contemporary villa set over four levels and situated in La Alquería, in a highly sought after area which is becoming a top end contemporary style living core at approximately 4kms from the beach and 1km from shops, golf club and schools.

The property is south west orientated and offers wonderful golf, lake, sea and mountain views. The accommodation is distributed as follows:

On the lower level there is room for at least 20 cars in this double height garage, ideally suited for a car collector or enthusiast.

Lower ground floor offers an indoor pool along with full gymnasium, sauna, office, storage room, staff accommodation.

On the entrance level which has an elevator which reaches all the floors. Living room with pocket windows which fold back into the walls. Dinning room, kitchen, utility room and large wrap around terrace which leads to the main pool and garden.