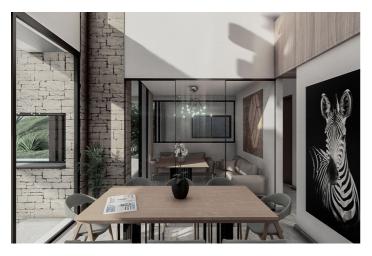

Lower ground floor offers an indoor pool along with full gymnasium, sauna, office, storage room, staff accommodation.

On the entrance level which has an elevator which reaches all the floors. Living room with pocket windows which fold back into the walls. Dinning room, kitchen, utility room and large wrap around terrace which leads to the main pool and garden.