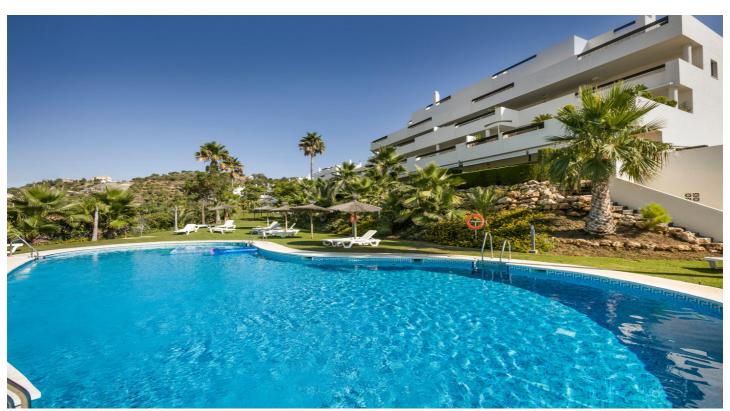

## Costa del Sol, Benahavís

Luxurious three bedroom, south facing corner apartment in the sought after complex La Azalia, in Benahavis with stunning sea and golf views. The community has 24hr security, beautifully maintained gardens and two swimming pools; as well as being just a five minute drive to San Pedro Town and a short walk to the small village of La Heredia. The apartment has an open plan living and dining area with French doors leading out to the private sunny terrace; fully fitted kitchen with breakfast area; master suite with a walk-in wardrobe and direct access to the terrace; a guest suite; and guest bedroom and bathroom. All the bathrooms have recently been upgraded and have under floor heating. Other features include an alarm system, air-conditioning, two underground parkings and a large storage room.