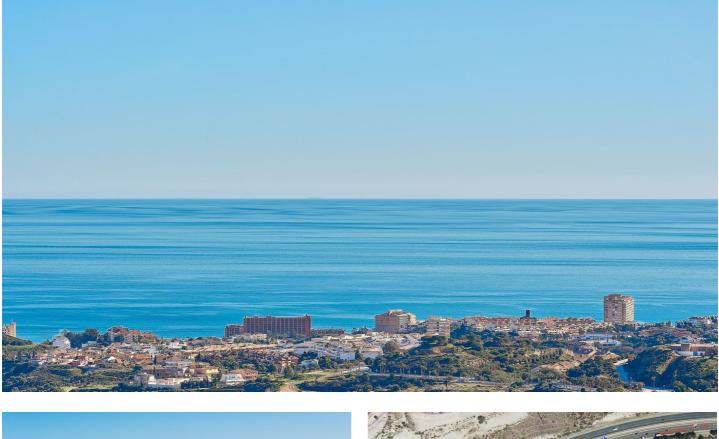

## Costa del Sol, Benalmádena

Plot for sale in Benalmadena

Finalist land with frontal and panoramic views of the sea and the golf course in Benalmadena

Plot area: 4,420 m2 / roof 3,010m2 / 31 Living.

Typologies: Multi-family, exempt single-family, semi-detached and semi-detached

The homes that are built on the land for sale will have frontal views of the sea and will never be covered because it borders the golf course.