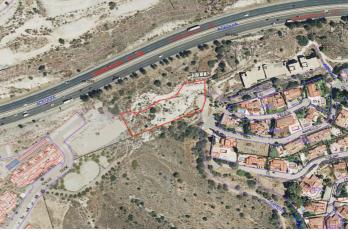

## Residential Plot for sale in Benalmádena, Benalmádena

**Reference:** R4566550 **Plot Size:** 4,420m<sup>2</sup>

## Costa del Sol, Benalmádena

Plot for sale in Benalmadena

Finalist land with frontal and panoramic views of the sea and the golf course in Benalmadena

Plot area: 4,420 m2 / roof 3,010m2 / 31 Living.

Typologies: Multi-family, exempt single-family, semi-detached and semi-detached