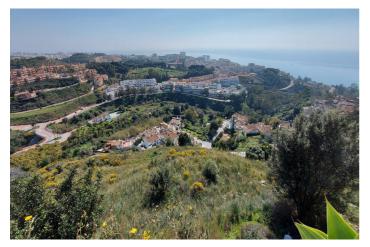

## Costa del Sol, Benalmadena Costa

The orientation is, fundamentally, north, south and east and in any of these winds you can enjoy extraordinary views that go from the southern slope of the town to the sea.

Given the orientation of the land, exposure to the sun is total over the entire area.

In total, there is 15,591M2 of land on which a maximum of 195 homes can be built.

Of these 15.591M2 are available to build 10,913M2 on which a total of 136 homes and/or a "Pueblo Mediterráneo" can be build (depending on what the developer prefers).