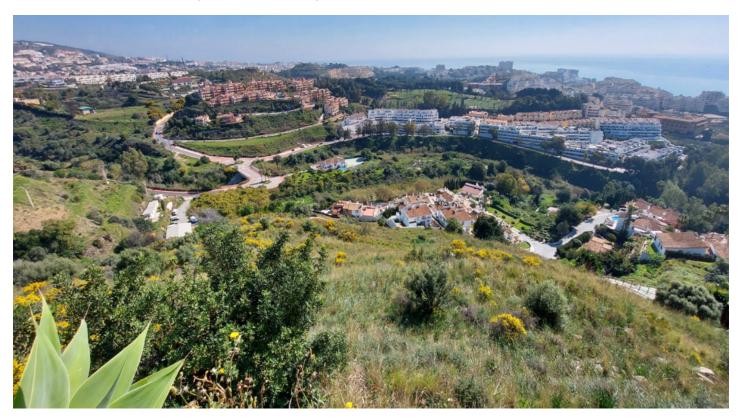

## Costa del Sol, Benalmadena Costa

The orientation is, fundamentally, north, south and east and in any of these winds you can enjoy extraordinary views that go from the southern slope of the town to the sea.

Given the orientation of the land, exposure to the sun is total over the entire area.

In total, there is 15,591M2 of land on which a maximum of 195 homes can be built.

Of these 15.591M2 are available to build 10,913M2 on which a total of 136 homes and/or a "Pueblo Mediterráneo" can be build (depending on what the developer prefers).