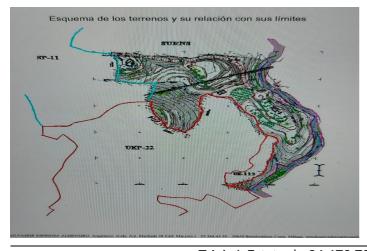

Given the orientation of the land, exposure to the sun is total over the entire area.

In total, there is 15,591M2 of land on which a maximum of 195 homes can be built.

Of these 15.591M2 are available to build 10,913M2 on which a total of 136 homes and/or a "Pueblo Mediterráneo" can be build (depending on what the developer prefers).

The remaining 4,677 M2 are designated for building "VPO" homes (up to 59 units maximum).

Please note that we have a list of buyers (!) who are eager to purchase the VPO homes.