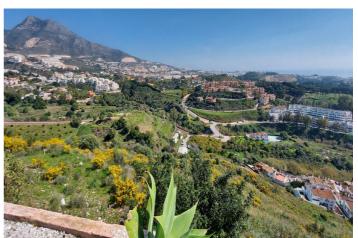

## Costa del Sol, Benalmadena Costa

The orientation is, fundamentally, north, south and east and in any of these winds you can enjoy extraordinary views that go from the southern slope of the town to the sea.

Given the orientation of the land, exposure to the sun is total over the entire area.

In total, there is 15,591M2 of land on which a maximum of 195 homes can be built.

Of these 15.591M2 are available to build 10,913M2 on which a total of 136 homes and/or a "Pueblo Mediterráneo" can be build (depending on what the developer prefers).