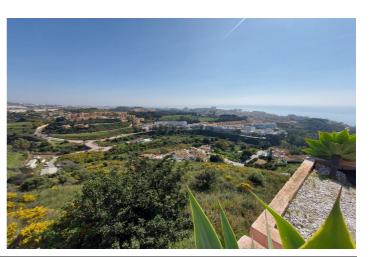

## Costa del Sol, Benalmadena Costa

The orientation is, fundamentally, north, south and east and in any of these winds you can enjoy extraordinary views that go from the southern slope of the town to the sea.

Given the orientation of the land, exposure to the sun is total over the entire area.

In total, there is 15,591M2 of land on which a maximum of 195 homes can be built.

Of these 15.591M2 are available to build 10,913M2 on which a total of 136 homes and/or a "Pueblo Mediterráneo" can be build (depending on what the developer prefers).