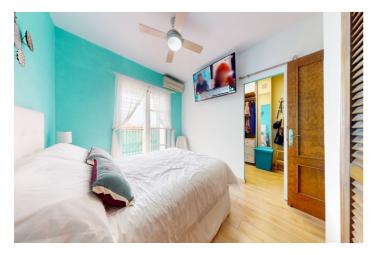

The property is distributed as follows: upon entering, a foyer leads to a guest toilet and a semi-open kitchen integrated with the spacious living-dining room, highlighted by a cozy fireplace.

On the first floor, there are two bedrooms, with the main one featuring a walk-in closet and terrace. The secondary bedroom includes a built-in wardrobe. There is also a complete bathroom with double washbasin.

**Features:** 

Wood Flooring

Barbeque

Features Orientation Climate Control

Private Terrace South East Air Conditioning

Storage Room Fireplace

Double Glazing

Fitted Wardrobes