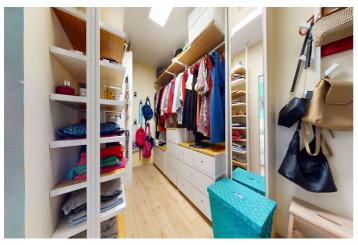

The property is distributed as follows: upon entering, a foyer leads to a guest toilet and a semi-open kitchen integrated with the spacious living-dining room, highlighted by a cozy fireplace.

On the first floor, there are two bedrooms, with the main one featuring a walk-in closet and terrace. The secondary bedroom includes a built-in wardrobe. There is also a complete bathroom with double washbasin.