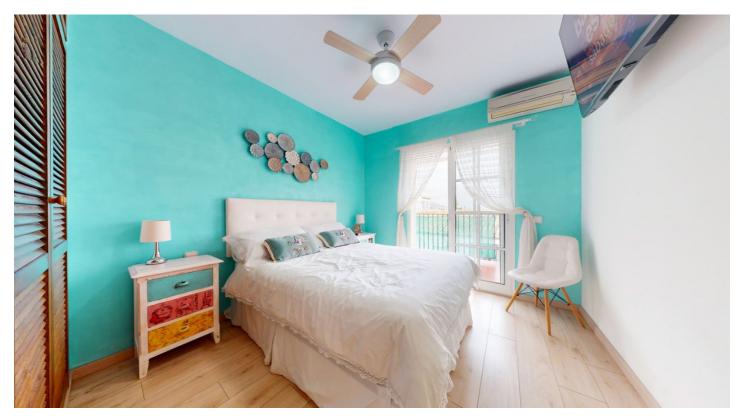

The property is distributed as follows: upon entering, a foyer leads to a guest toilet and a semi-open kitchen integrated with the spacious living-dining room, highlighted by a cozy fireplace.

On the first floor, there are two bedrooms, with the main one featuring a walk-in closet and terrace. The secondary bedroom includes a built-in wardrobe. There is also a complete bathroom with double washbasin.

**Features:** 

Wood Flooring

Barbeque

Features Orientation Climate Control

Private Terrace South East Air Conditioning

Storage Room Fireplace

Double Glazing

Fitted Wardrobes