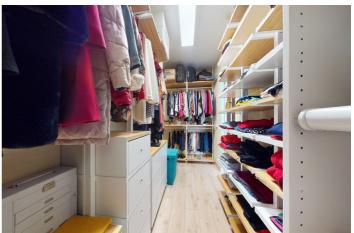

The property is distributed as follows: upon entering, a foyer leads to a guest toilet and a semi-open kitchen integrated with the spacious living-dining room, highlighted by a cozy fireplace.

On the first floor, there are two bedrooms, with the main one featuring a walk-in closet and terrace. The secondary bedroom includes a built-in wardrobe. There is also a complete bathroom with double washbasin.