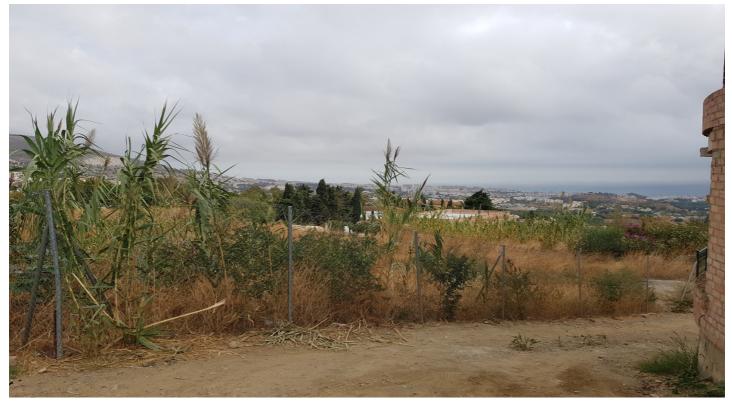

## Costa del Sol, Benalmadena Pueblo

Bank repossessed urban land designated for the construction of up to 22 single family homes or a two storey building situated in the centre of Benalmadena Pueblo.

This plot is a total size of 1.370m2 with a build allowance of 1.900m2 above ground and this does not include the patio and terrace areas.

The retaining walls and foundations have already been put into place at a great cost, so most of the ground work is already prepared.

The plot has a south west orientation with views to the sea and the coastline of Benalmadena.

Ideally located within walking distance to the centre of the town, transport links and a 20 minute drive to the centre of Malaga, the land is an excellent investment and development opportunity.