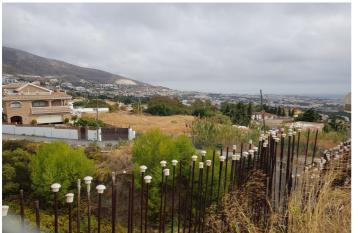

The retaining walls and foundations have already been put into place at a great cost, so most of the ground work is already prepared.

The plot has a south west orientation with views to the sea and the coastline of Benalmadena.

Ideally located within walking distance to the centre of the town, transport links and a 20 minute drive to the centre of Malaga, the land is an excellent investment and development opportunity.