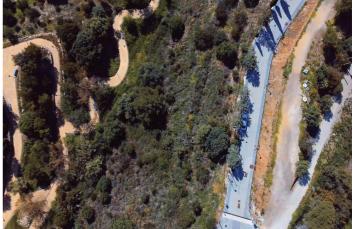

## Costa del Sol, Benalmadena Costa

UNIQUE INVESTMENT OPPORTUNITY in Benalmádena Costa.

SITUATED in La Capellanía next to Reserva del Higuerón. Totally surrounded by urbanised green areas.

SEA VIEWS. Plot 400 metres from the beach of Carvajal.

### TO BUILD 1, 2 or 3 VILLAS.

Land classified as type U1 single-family, several options to build, all of them with large gardens, swimming pools, terraces and independent garages.

#### **URBAN DATA**

Surface area: 1991 m2 Occupation: 25% 497m2 Buildable area: 0,38 756m2

Minimum plot to segregate: 600m2

CONTACT us without obligation to visit the property and obtain the technical and economic report of the investment. We provide FREE advice from our team of architects who will inform you of the different options to get the most out of the property.