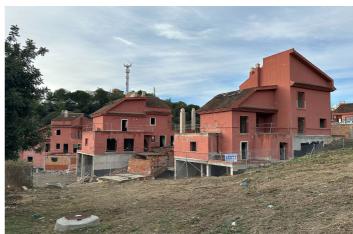

## Costa del Sol, Benalmádena

PLOT WITH VILLA UNDER CONSTRUCTION (APPROXIMATELY 50%) FOR SALE WITH BUILDING LICENSE, BASIC AND EXECUTION PROJECT, WITH FEES AND INCOME PAID. IT IS LOCATED ON A PLOT OF 662 SQUARE METERS WITH SEA VIEWS. IT CONSISTS OF A BASEMENT FLOOR, WITH A BUILT SURFACE OF 145 SQUARE METERS. IT HAS 2 GARAGE SPACES ON THE SURFACE AS WELL AS A SWIMMING POOL. THE GROUND AND FIRST FLOOR, INTENDED FOR HOUSING, WITH A BUILT SURFACE OF 211 SQUARE METERS, DISTRIBUTED IN DIFFERENT DEPENDENCIES. THE BUILDING OCCUPIES ON ITS PLOT: 157 SQUARE METERS, ALLOCATING THE REST TO ACCESS, RELIEF AND GARDEN AREAS