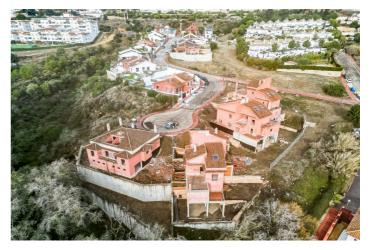

## Costa del Sol, Benalmádena

PLOT WITH VILLA UNDER CONSTRUCTION (APPROXIMATELY 50%) FOR SALE WITH BUILDING LICENSE, BASIC AND EXECUTION PROJECT, WITH FEES AND INCOME PAID. IT IS LOCATED ON A PLOT OF 662 SQUARE METERS WITH SEA VIEWS. IT CONSISTS OF A BASEMENT FLOOR, WITH A BUILT SURFACE OF 145 SQUARE METERS. IT HAS 2 GARAGE SPACES ON THE SURFACE AS WELL AS A SWIMMING POOL. THE GROUND AND FIRST FLOOR, INTENDED FOR HOUSING, WITH A BUILT SURFACE OF 211 SQUARE METERS, DISTRIBUTED IN DIFFERENT DEPENDENCIES. THE BUILDING OCCUPIES ON ITS PLOT: 157 SQUARE METERS, ALLOCATING THE REST TO ACCESS, RELIEF AND GARDEN AREAS