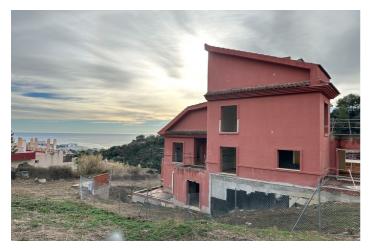

## Costa del Sol, Benalmádena

PLOT WITH VILLA UNDER CONSTRUCTION (APPROXIMATELY 50%) FOR SALE WITH BUILDING LICENSE, BASIC AND EXECUTION PROJECT, WITH FEES AND INCOME PAID. IT IS LOCATED ON A PLOT OF 662 SQUARE METERS WITH SEA VIEWS. IT CONSISTS OF A BASEMENT FLOOR, WITH A BUILT SURFACE OF 145 SQUARE METERS. IT HAS 2 GARAGE SPACES ON THE SURFACE AS WELL AS A SWIMMING POOL. THE GROUND AND FIRST FLOOR, INTENDED FOR HOUSING, WITH A BUILT SURFACE OF 211 SQUARE METERS, DISTRIBUTED IN DIFFERENT DEPENDENCIES. THE BUILDING OCCUPIES ON ITS PLOT: 157 SQUARE METERS, ALLOCATING THE REST TO ACCESS, RELIEF AND GARDEN AREAS