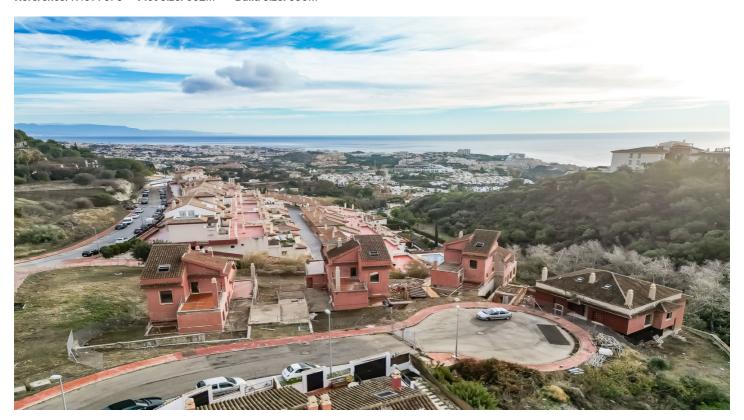

## Costa del Sol, Benalmádena

PLOT WITH VILLA UNDER CONSTRUCTION (APPROXIMATELY 50%) FOR SALE WITH BUILDING LICENSE, BASIC AND EXECUTION PROJECT, WITH FEES AND INCOME PAID. IT IS LOCATED ON A PLOT OF 662 SQUARE METERS WITH SEA VIEWS. IT CONSISTS OF A BASEMENT FLOOR, WITH A BUILT SURFACE OF 145 SQUARE METERS. IT HAS 2 GARAGE SPACES ON THE SURFACE AS WELL AS A SWIMMING POOL. THE GROUND AND FIRST FLOOR, INTENDED FOR HOUSING, WITH A BUILT SURFACE OF 211 SQUARE METERS, DISTRIBUTED IN DIFFERENT DEPENDENCIES. THE BUILDING OCCUPIES ON ITS PLOT: 157 SQUARE METERS, ALLOCATING THE REST TO ACCESS, RELIEF AND GARDEN AREAS