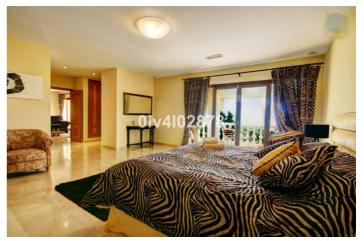

## Costa del Sol, Benalmadena Pueblo

Special opportunity to acquire a very large property with separate outbuildings and very generous grounds, all within close proximity to the charming Pueblo of Benalmádena. Fitted with champagne marble finish and underfloor heating, facilitated by solar panels. On entering the grounds of the villa, one cant help but notice the established gardens and trees along with the charming outdoor areas surrounded by lovely views to country and sea. On entering the main house on ground floor there is a hall, which leads to large lounge-diner (access to terrace), formal independent dining room (access to terrace), cloakroom, independent kitchen (access to large patio/utility area, tv room, 2 bedrooms (one en suite and both with access to terrace). On upper floor, most bedrooms have access to main terrace. Very large main bedroom suite with lounge ,shower/bathroom, walk in wardrobe area, and sauna. Three further bedrooms, all with en suite bathrooms.