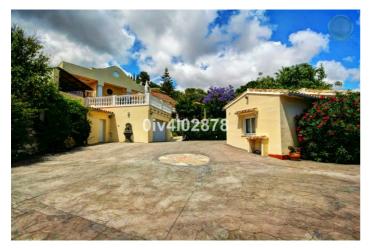

## Costa del Sol, Benalmadena Pueblo

Special opportunity to acquire a very large property with separate outbuildings and very generous grounds, all within close proximity to the charming Pueblo of Benalmádena. Fitted with champagne marble finish and underfloor heating, facilitated by solar panels. On entering the grounds of the villa, one cant help but notice the established gardens and trees along with the charming outdoor areas surrounded by lovely views to country and sea. On entering the main house on ground floor there is a hall, which leads to large lounge-diner (access to terrace), formal independent dining room (access to terrace), cloakroom, independent kitchen (access to large patio/utility area, tv room, 2 bedrooms (one en suite and both with access to terrace). On upper floor, most bedrooms have access to main terrace. Very large main bedroom suite with lounge ,shower/bathroom, walk in wardrobe area, and sauna. Three further bedrooms, all with en suite bathrooms.

Outbuilding No1: 3 bedroom independent house with 2 bathrooms, Outbuilding No2: independent 1 bed unit with bathroom. In addition there is an independent garage with storage room, a large swimming pool of 64m2, with adjacent porche area of 31m2. Further to this there are large grounds upon which there