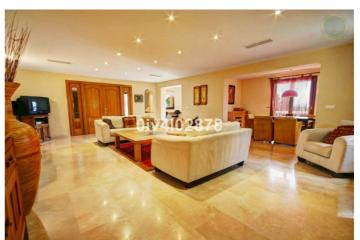

## Costa del Sol, Benalmadena Pueblo

Special opportunity to acquire a very large property with separate outbuildings and very generous grounds, all within close proximity to the charming Pueblo of Benalmádena. Fitted with champagne marble finish and underfloor heating, facilitated by solar panels. On entering the grounds of the villa, one cant help but notice the established gardens and trees along with the charming outdoor areas surrounded by lovely views to country and sea. On entering the main house on ground floor there is a hall, which leads to large lounge-diner (access to terrace), formal independent dining room (access to terrace), cloakroom, independent kitchen (access to large patio/utility area, tv room, 2 bedrooms (one en suite and both with access to terrace). On upper floor, most bedrooms have access to main terrace. Very large main bedroom suite with lounge ,shower/bathroom, walk in wardrobe area, and sauna. Three further bedrooms, all with en suite bathrooms.