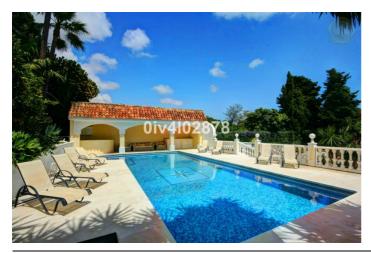

Outbuilding No1: 3 bedroom independent house with 2 bathrooms, Outbuilding No2: independent 1 bed unit with bathroom. In addition there is an independent garage with storage room, a large swimming pool of 64m2, with adjacent porche area of 31m2. Further to this there are large grounds upon which there