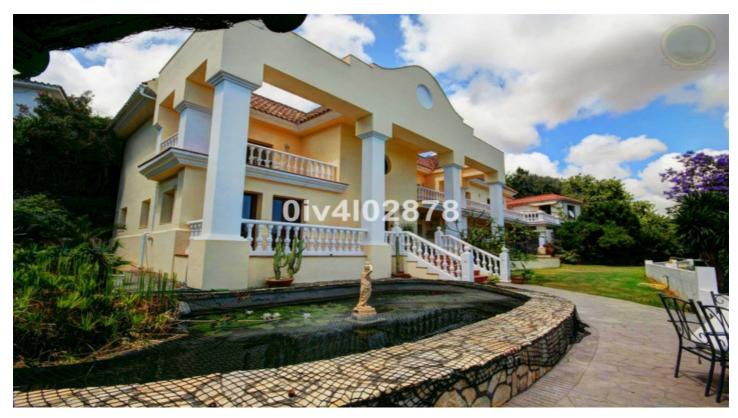

## Detached Villa for sale in Benalmadena Pueblo, Benalmádena

3,000,000 €

Reference: R2139857 Bedrooms: 10 Bathrooms: 10 Plot Size: 2,780m<sup>2</sup>

Build Size: 658m<sup>2</sup>

Terrace: 100m<sup>2</sup>

## Costa del Sol, Benalmadena Pueblo

Special opportunity to acquire a very large property with separate outbuildings and very generous grounds, all within close proximity to the charming Pueblo of Benalmádena. Fitted with champagne marble finish and underfloor heating, facilitated by solar panels. On entering the grounds of the villa, one cant help but notice the established gardens and trees along with the charming outdoor areas surrounded by lovely views to country and sea. On entering the main house on ground floor there is a hall, which leads to large lounge-diner (access to terrace), formal independent dining room (access to terrace), cloakroom, independent kitchen (access to large patio/utility area, tv room, 2 bedrooms (one en suite and both with access to terrace). On upper floor, most bedrooms have access to main terrace. Very large main bedroom suite with lounge ,shower/bathroom, walk in wardrobe area, and sauna. Three further bedrooms, all with en suite bathrooms.