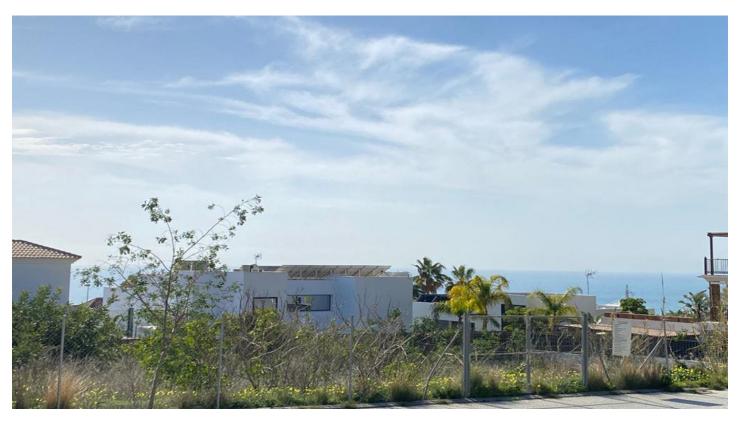

## Residential Plot for sale in Benalmádena, Benalmádena

350,000 €

Reference: R4251805 Plot Size: 606m<sup>2</sup> Build Size: 330m<sup>2</sup>

## Costa del Sol, Benalmádena

A beautiful flat residential plot in the highly sought-after location of Retamar, Benalmadena. Spanning 600m2, this plot boasts stunning sea views and is surrounded by prestigious homes. It is the perfect spot for building a house of up to 330m2, with a pre-approved project available upon request. Within a short drive, you can enjoy the beach, a supermarket, the charming town of Benalmadena, and a range of other amenities. Don't miss out on this incredible opportunity!