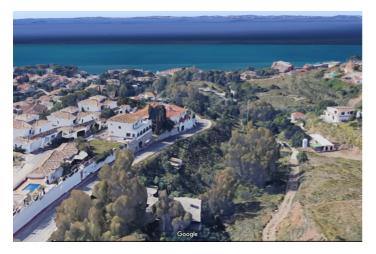

## Costa del Sol, La Capellania

Fantastic plot in a fabulous location with spectacular open sea views to the Mediterranean and surrounded by nature, to build an urbanization up to 20 Town houses or even villas.

Residential Plot, La Capellania, Costa del Sol.

Garden/Plot 7.136 m<sup>2</sup>.

Techo Edificabile 2.497 m<sup>2</sup>.

Setting: Country, Close To Sea, Close To Town, Close To Forest, Urbanisation.

Orientation : South.
Condition : Excellent.

Views: Sea, Mountain, Panoramic.

Category: Investment.