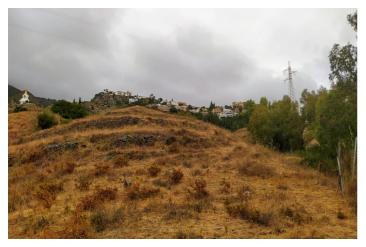

## Costa del Sol, Benalmadena Pueblo

Land, Benalmadena Pueblo, Costa del Sol. Garden/Plot 5000 m².

5,000m2 plot with entrance from the Olmedo de Benalmádena urbanization. It is located just 500m from the well-known Buddhist Stupa and 1000m from the sea. The plot has unobstructed views of the sea.

Setting: Village, Close To Sea, Urbanisation.

Orientation: South East, South.

Condition: Good.

Views : Sea, Mountain, Panoramic. Utilities : Electricity, Drinkable Water.