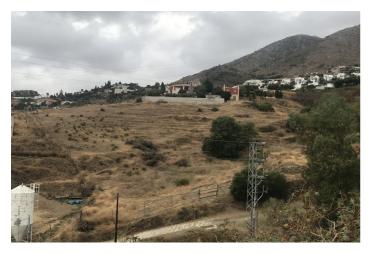

## Costa del Sol, Benalmadena Pueblo

Land, Benalmadena Pueblo, Costa del Sol. Garden/Plot 5000 m².

5,000m2 plot with entrance from the Olmedo de Benalmádena urbanization. It is located just 500m from the well-known Buddhist Stupa and 1000m from the sea. The plot has unobstructed views of the sea.

Setting: Village, Close To Sea, Urbanisation.

Orientation: South East, South.

Condition: Good.

Views : Sea, Mountain, Panoramic. Utilities : Electricity, Drinkable Water.