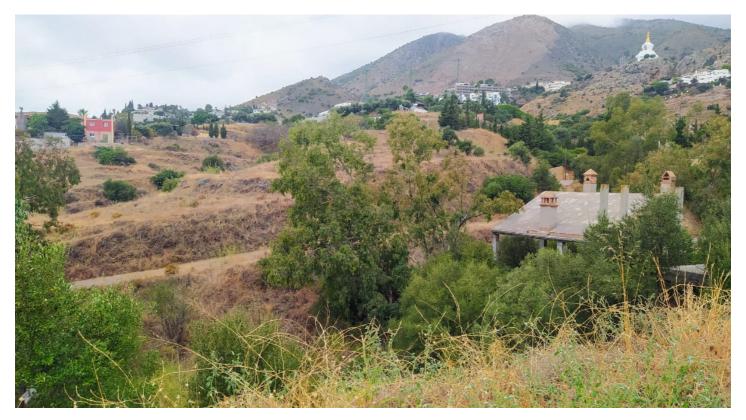

## Costa del Sol, Benalmadena Pueblo

Land, Benalmadena Pueblo, Costa del Sol. Garden/Plot 5000 m².

5,000m2 plot with entrance from the Olmedo de Benalmádena urbanization. It is located just 500m from the well-known Buddhist Stupa and 1000m from the sea. The plot has unobstructed views of the sea.

Setting: Village, Close To Sea, Urbanisation.

Orientation: South East, South.

Condition: Good.

Views : Sea, Mountain, Panoramic. Utilities : Electricity, Drinkable Water.