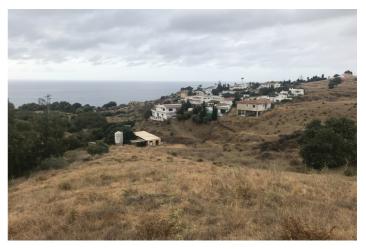

## Costa del Sol, Benalmadena Pueblo

Land, Benalmadena Pueblo, Costa del Sol. Garden/Plot 5000 m².

5,000m2 plot with entrance from the Olmedo de Benalmádena urbanization. It is located just 500m from the well-known Buddhist Stupa and 1000m from the sea. The plot has unobstructed views of the sea.

Setting: Village, Close To Sea, Urbanisation.

Orientation: South East, South.

Condition: Good.

Views : Sea, Mountain, Panoramic. Utilities : Electricity, Drinkable Water.