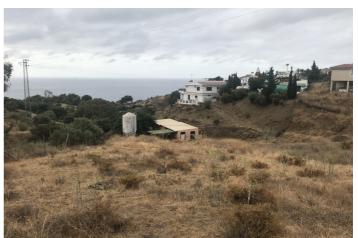

## Costa del Sol, Benalmadena Pueblo

Land, Benalmadena Pueblo, Costa del Sol. Garden/Plot 5000 m².

5,000m2 plot with entrance from the Olmedo de Benalmádena urbanization. It is located just 500m from the well-known Buddhist Stupa and 1000m from the sea. The plot has unobstructed views of the sea.

Setting: Village, Close To Sea, Urbanisation.

Orientation: South East, South.

Condition: Good.

Views : Sea, Mountain, Panoramic. Utilities : Electricity, Drinkable Water.