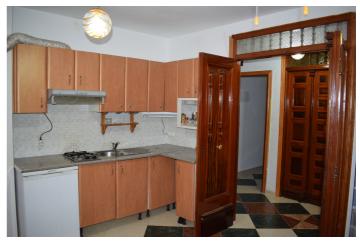

## Costa del Sol, Benalmadena Pueblo

GREAT OPPORTUNITY TO ACQUIRE A HOME IN CALLE REAL, BUILT IN 1975 WITH SOUTHWEST ORIENTATION IN PREFECT CONDITION TO MOVE IN TO LIVE. THE HOUSE IS ON THE FIRST FLOOR WITHOUT ELEVATOR AND HAS 112 M2 BUILT. IT CURRENTLY CONSISTS OF 3 VERY LARGE BEDROOMS, 4 BATHROOMS, A VERY LARGE LIVING-DINING ROOM WITH A KITCHEN AND 2 LARGE BALCONIES OVERLOOKING THE REAL STREET PLUS A PATIO, THE FLOORS ARE OF GRES, IT HAS SEVERAL BUILT-IN WARDROBES, WITH THE HOUSE THE ROOF ROOF OF 112 M2 IS ALSO SOLD, WHICH HAS THE POSSIBILITY OF BUILDING AN APARTMENT OF ABOUT 50M2 AND LEAVING THE REST AS A TERRACE.

## Features:

FeaturesCovered TerraceNear TransportPrivate TerraceEnsuite BathroomFitted WardrobesSolariumNear ChurchSettingClose To ShopsClose To SchoolsVillageKitchenPartially Fitted

Orientation South West