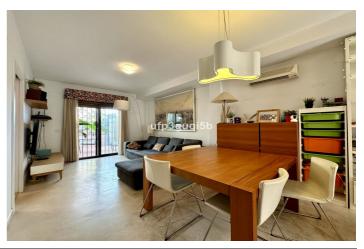

The house consists of the entrance level with a spacious and bright living room with a custom built bookshelf, dining area and sofa corner, a toilet and a modern kitchen with all appliances included. Outside with access from both the lounge and the kitchen, there is a private patio/terrace protected from both noise and wind and with possibilities to build a plunge pool.