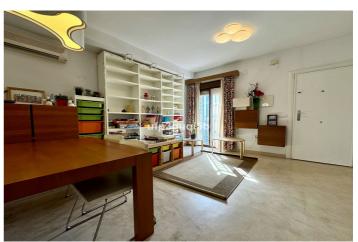

On the top floor there is a big room that can be used as a work studio, TV-room or a 4th bedroom with lots of hidden storage and a glazed roof terrace with nice sea views.

The property also has a big private garage of 47 m2 with lots of storage.