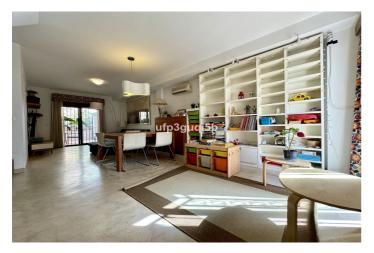

The house consists of the entrance level with a spacious and bright living room with a custom built bookshelf, dining area and sofa corner, a toilet and a modern kitchen with all appliances included. Outside with access from both the lounge and the kitchen, there is a private patio/terrace protected from both noise and wind and with possibilities to build a plunge pool.