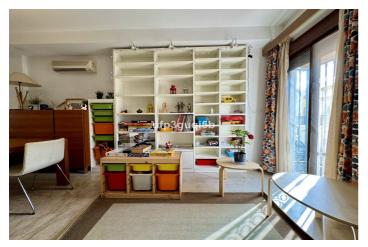

The house consists of the entrance level with a spacious and bright living room with a custom built bookshelf, dining area and sofa corner, a toilet and a modern kitchen with all appliances included. Outside with access from both the lounge and the kitchen, there is a private patio/terrace protected from both noise and wind and with possibilities to build a plunge pool.

On the top floor there is a big room that can be used as a work studio, TV-room or a 4th bedroom with lots of hidden storage and a glazed roof terrace with nice sea views.

The property also has a big private garage of 47 m2 with lots of storage.