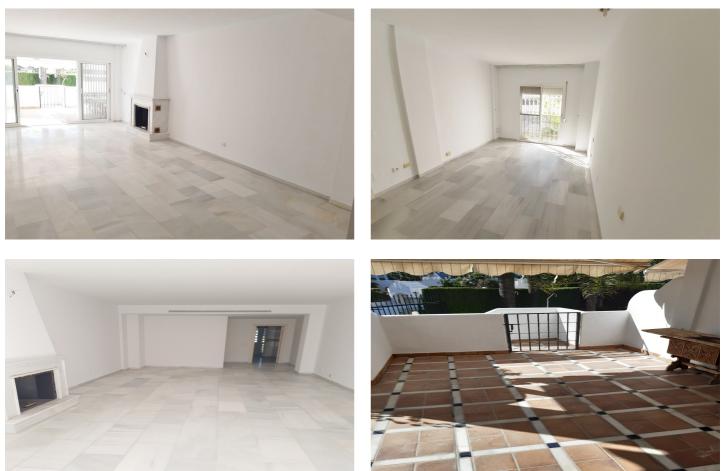

# Ground Floor Apartment for sale in Puerto Banús,

## 530,000 €

# Marbella

Reference: R4831390 Bedrooms: 2 Bathrooms: 2 Build Size: 109m<sup>2</sup> Terrace: 15m<sup>2</sup>





Triple L Estates | +34 678 759 855 | info@III-estates.com





## Costa del Sol, Puerto Banús

"Bright beachside corner apartment located in one of the most prestigious and established residential developments of Puerto Banus.With a wonderful south facing terrace, views of the gardens and direct access to the community pool. One of the most attractive features of this luxurious urbanization is its unbeatable location. A short walk (300 meters) from the sandy beaches and the promenade that connects Marbella with Puerto Banús.The urbanization is a 10 minute walk from the center of Puerto Banús with its variety of luxury boutiques, El Corte Ingles, gourmet restaurants, cinemas and a nightlife for all tastes.

EXCELLENT INVESTMENT!"



#### Features:

Features Covered Terrace Lift Near Trans