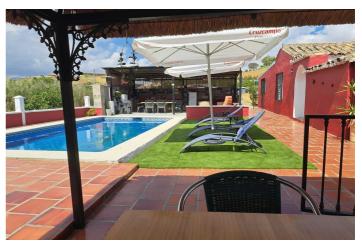

The exterior areas are shared and include a swimming pool, large barbecue area and garden. In addition, the property has a storage room and a laundry area. The land, completely fenced and flat, has water from a private well and the community irrigation canal.

**Features:** 

FeaturesOrientationClimate ControlCovered TerraceSouth WestAir Conditioning

Private Terrace Guest Apartment Guest House

**Utility Room** 

**Staff Accommodation** 

Views **Setting** Condition Good Country Country **Pool Furniture** Kitchen **Fully Fitted Private** Optional **Parking Utilities** Category More Than One Electricity Resale