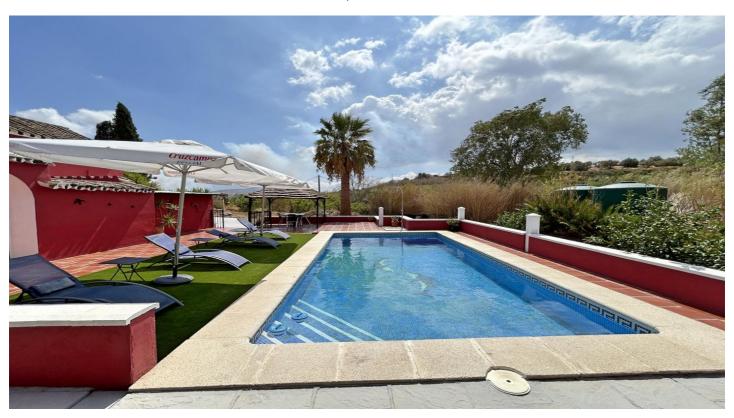

The exterior areas are shared and include a swimming pool, large barbecue area and garden. In addition, the property has a storage room and a laundry area. The land, completely fenced and flat, has water from a private well and the community irrigation canal.

**Features:** 

FeaturesOrientationClimate ControlCovered TerraceSouth WestAir Conditioning

Private Terrace Guest Apartment Guest House

**Utility Room** 

**Staff Accommodation** 

Views **Setting** Condition Good Country Country **Pool Furniture** Kitchen **Fully Fitted Private** Optional **Parking Utilities** Category More Than One Electricity Resale