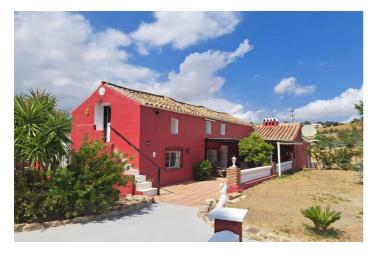

## Finca - Cortijo for sale in Coín, Coín

389,000 €

Reference: R4674022 Bedrooms: 5 Bathrooms: 5 Plot Size: 7,546m<sup>2</sup> Build Size: 238m<sup>2</sup>

## Valle del Guadalhorce, Coín

Country property distributed in five 5 independent apartments.

Four of them are on the ground floor and one on the first floor. Each apartment has unique features that make them ideal for both living and rental. The first apartment, close to the pool area, has a double bedroom, kitchen, portable air conditioning, ceiling fan, bathroom and a private terrace. The second apartment has a kitchen, dining area, bedroom with wooden ceilings and bed, bathroom with bathtub and private terrace. The third apartment, spread over two floors, offers a fully equipped kitchen, air-conditioned living room, dining area, full bathroom and an air-conditioned master bedroom on the first floor with double bed and wooden ceilings. The fourth apartment, located on the first floor of the property, includes a kitchen-dining room, dining area, double bedroom and a bathroom with bathtub. Finally, the fifth apartment is smaller and has one bedroom and a bathroom.

Ideal for those looking for privacy and tranquility, rental business or equestrian property. Located on the north side of Coin, 15 minutes drive from the village.

Triple L Estates | +34 678 759 855 | info@lll-estates.com