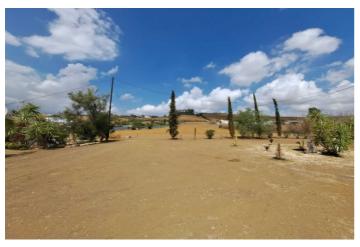

The exterior areas are shared and include a swimming pool, large barbecue area and garden. In addition, the property has a storage room and a laundry area. The land, completely fenced and flat, has water from a private well and the community irrigation canal.