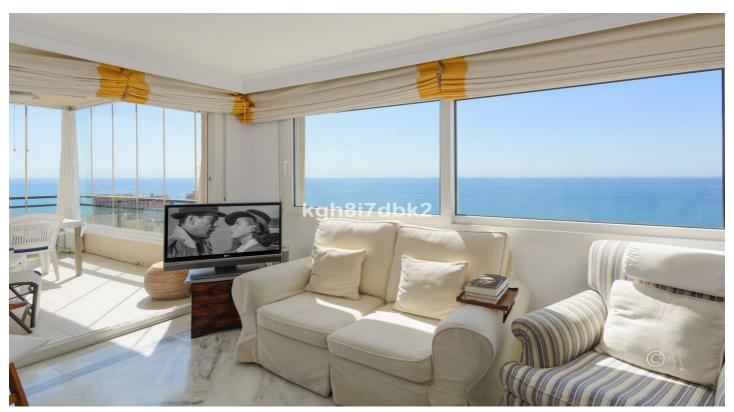

## Costa del Sol, Benalmádena

Spectacular sea views from all rooms in this 3 bed room apartment with 2 terraces, one south facing and another east facing. Gated community with video surveillance and night guard, 100 meters from the beach, 3 pools and large garden, Bar/Restaurant on site. Next to bars, restaurants, cafés, supermarket and bus stop.

Private Terrace
Ensuite Bathroom
Marble Flooring
Double Glazing
Fitted Wardrobes
Paddle Tennis

Views Condition Pool

Sea Fair Communal

Mountain Children`s Pool

Panoramic Garden Pool Port Urban

Restaurant On Site