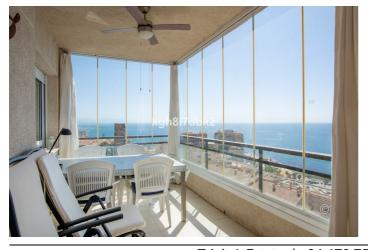

## Costa del Sol, Benalmádena

Spectacular sea views from all rooms in this 3 bed room apartment with 2 terraces, one south facing and another east facing. Gated community with video surveillance and night guard, 100 meters from the beach, 3 pools and large garden, Bar/Restaurant on site. Next to bars, restaurants, cafés, supermarket and bus stop.

3D virtual tour available on request

Built 186m2 Interior 125m2 + Covered Terrace 25m2

**Features:** 

Features Orientation Climate Control

Covered Terrace East Air Conditioning
Lift South

Near Transport South East

Private Terrace
Ensuite Bathroom
Marble Flooring
Double Glazing
Fitted Wardrobes
Paddle Tennis

Views Condition Pool

Sea Fair Communal

Mountain Children`s Pool

Panoramic Garden Pool Port Urban

Restaurant On Site