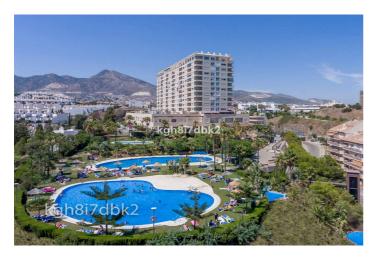

## Costa del Sol, Benalmádena

Spectacular sea views from all rooms in this 3 bed room apartment with 2 terraces, one south facing and another east facing. Gated community with video surveillance and night guard, 100 meters from the beach, 3 pools and large garden, Bar/Restaurant on site. Next to bars, restaurants, cafés, supermarket and bus stop.

Private Terrace
Ensuite Bathroom
Marble Flooring
Double Glazing
Fitted Wardrobes
Paddle Tennis

Views Condition Pool

Sea Fair Communal

Mountain Children`s Pool

Panoramic Garden Pool Port Urban

Restaurant On Site