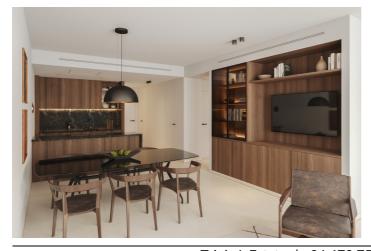

The surrounding area boasts the coast's most celebrated beaches and marinas, as well as world-class golf and equestrian clubs.

Standard and Premium interiors have been meticulously designed by our architects.

All apartments are equipped with underfloor heating, Schneider light switches, intelligent locks and air conditioning, as well as water-saving bathroom and kitchen fittings. Fully fitted and equipped kitchens. German Villeroy & Boch bathroom taps. Sliding doors unite the terraces and living areas as one, harmonising indoor-outdoor living. Some units are designed with movable walls to adapt to evolving families. Wooden Mallorcan blinds provide shade and allow air to circulate.