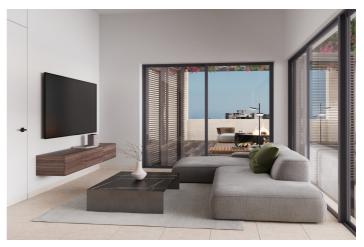

All apartments are equipped with underfloor heating, Schneider light switches, intelligent locks and air conditioning, as well as water-saving bathroom and kitchen fittings. Fully fitted and equipped kitchens. German Villeroy & Boch bathroom taps. Sliding doors unite the terraces and living areas as one, harmonising indoor-outdoor living. Some units are designed with movable walls to adapt to evolving families. Wooden Mallorcan blinds provide shade and allow air to circulate.