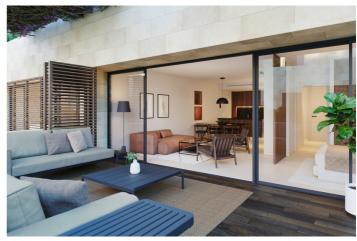

All apartments are equipped with underfloor heating, Schneider light switches, intelligent locks and air conditioning, as well as water-saving bathroom and kitchen fittings. Fully fitted and equipped kitchens. German Villeroy & Boch bathroom taps. Sliding doors unite the terraces and living areas as one, harmonising indoor-outdoor living. Some units are designed with movable walls to adapt to evolving families. Wooden Mallorcan blinds provide shade and allow air to circulate.