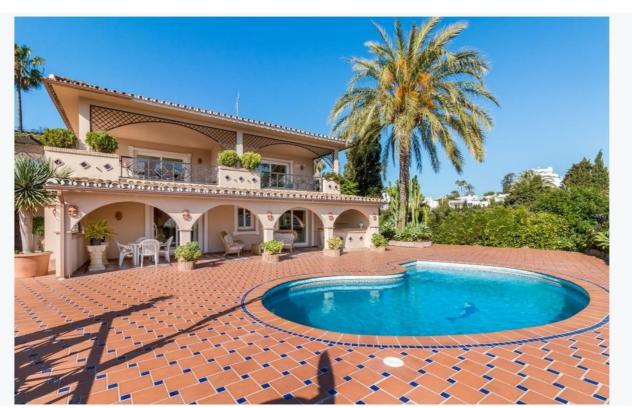

# Detached Villa for sale in Guadalmina Alta, Marbella

Reference: R4837123 Bedrooms: 4 Bathrooms: 3 Plot Size: 1,112m<sup>2</sup> Build Size: 353m<sup>2</sup>

## Costa del Sol, Guadalmina Alta

Detached Villa, Guadalmina Alta, Costa del Sol. 4 Bedrooms, 3 Bathrooms, Built 353 m<sup>2</sup>, Garden/Plot 1112 m<sup>2</sup>.

Setting : Frontline Golf, Close To Golf, Close To Shops, Close To Schools. **Orientation : East.** Condition : Excellent. Pool : Private. Climate Control : Air Conditioning, Hot A/C, Cold A/C. Views : Mountain, Golf, Courtyard. Features : Covered Terrace, Fitted Wardrobes, Near Transport, Private Terrace, Satellite TV, WiFi, Gym, Games Room, Storage Room, Utility Room, Ensuite Bathroom, Wood Flooring, Marble Flooring, Jacuzzi, Bar, Barbeque, Double Glazing, Courtesy Bus, Near Church, Fiber Optic. Furniture : Fully Furnished. Kitchen : Fully Fitted. Garden : Private, Easy Maintenance. Security : Alarm System, 24 Hour Security. Parking : Garage, Covered, Open, Street, More Than One, Communal, Private. Utilities : Electricity, Drinkable Water, Telephone, Gas. Category : Bargain, Golf, Investment, Luxury.