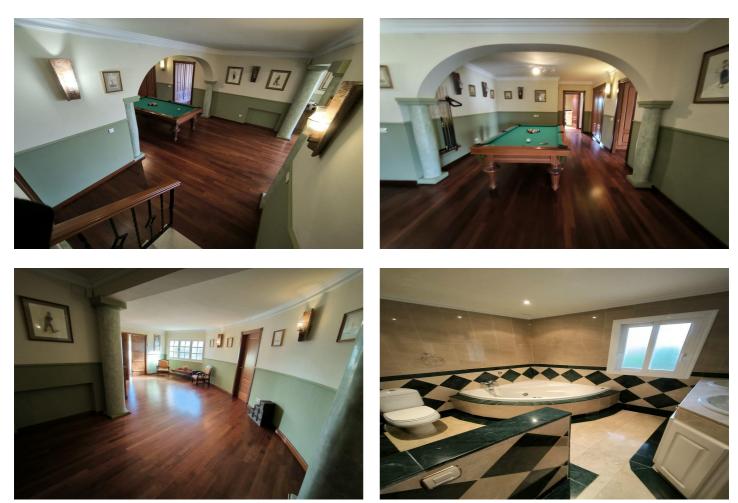

## Costa del Sol, Guadalmina Alta

Detached Villa, Guadalmina Alta, Costa del Sol. 4 Bedrooms, 3 Bathrooms, Built 353 m<sup>2</sup>, Garden/Plot 1112 m<sup>2</sup>.

Setting : Frontline Golf, Close To Golf, Close To Shops, Close To Schools. **Orientation : East.** Condition : Excellent. Pool : Private. Climate Control : Air Conditioning, Hot A/C, Cold A/C. Views : Mountain, Golf, Courtyard. Features : Covered Terrace, Fitted Wardrobes, Near Transport, Private Terrace, Satellite TV, WiFi, Gym, Games Room, Storage Room, Utility Room, Ensuite Bathroom, Wood Flooring, Marble Flooring, Jacuzzi, Bar, Barbeque, Double Glazing, Courtesy Bus, Near Church, Fiber Optic. Furniture : Fully Furnished. Kitchen : Fully Fitted. Garden : Private, Easy Maintenance. Security : Alarm System, 24 Hour Security. Parking : Garage, Covered, Open, Street, More Than One, Communal, Private. Utilities : Electricity, Drinkable Water, Telephone, Gas. Category : Bargain, Golf, Investment, Luxury.

### Features:

Features **Covered Terrace** Near Transport **Private Terrace** Satellite TV Storage Room **Ensuite Bathroom** Marble Flooring **Double Glazing Fitted Wardrobes** WiFi Gym Games Room Utility Room Wood Flooring Jacuzzi Bar Barbeque **Courtesy Bus** Near Church **Fiber Optic** Views Mountain Golf Courtyard