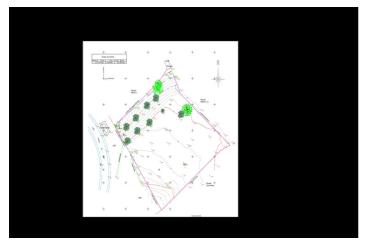

Approved project available - see renders. We have the neighboring plot of 4.300 sqm. for sale as well, hence total of more than 9.300 sqm. is available.

Arguably one of the best opportunities for a plot of land for the construction of a villa - and more so as it is in a gated community in Benahavis - Doesn't get much better.