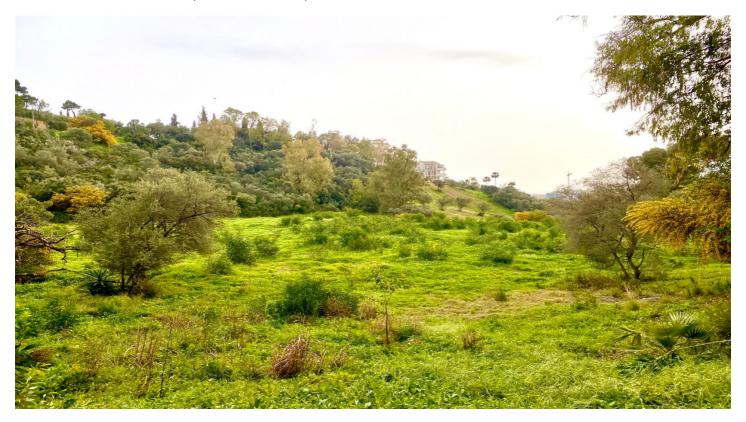

## Costa del Sol, Benahavís

BEST PRICED LAND IN THE MARKET - 222 €/Sqm - Plot in Puerto del Almendro, Benahavis - Marbella

Flat plot of 5.186 sqm. - Situated in an ideal position for people who want peace and tranquility - Panoramic views over the surrounding landscape - Partial sea view as well - The commercial centre of Monte Halcones is just around the corner and offers basic amenities such as supermarket, pharmacy, restaurants etc. - Further ameneties is found in San Pedro and Puerto Banus, only 10 min. away.

The urbanization has barriers and camera at the entrance as well as a tennis court available to residents.

For construction of villa - Edif. 20 pct. min. plot 3.000 sqm. - Very tranquil and idyllic location - open views and very private - Sea views from second floor.