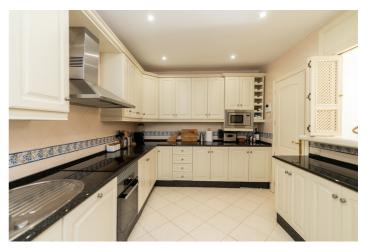

## Costa del Sol, Marbella

Beautiful and well kept apartment on a first floor with pool views and east orientation in the complex Los Jardines de Don Carlos in Elviria in East Marbella. All on one level, the apartment offers three bedrooms, two bathrooms, a living and dining room and an ample kitchen with new appliances and with separate laundry room. There is a covered and glazed terrace in the entrance and a second terrace in front of the living room. Double glazing windows, electric shutter, marble floors, electric awning in the living room terrace, new AC hot and cold unit. Underground parking space, storage room and lift. Ideal as a permanent residence or as a holiday home. Gated complex with three pool areas, small gym, sauna and beautiful tropical gardens. The beach is just a small walk away as well as all local amenities. The centre of Marbella is a 10 minute drive away.