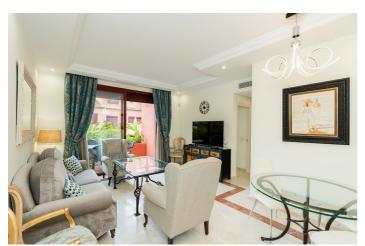

## Costa del Sol, Marbella

Beautiful and well kept apartment on a first floor with pool views and east orientation in the complex Los Jardines de Don Carlos in Elviria in East Marbella. All on one level, the apartment offers three bedrooms, two bathrooms, a living and dining room and an ample kitchen with new appliances and with separate laundry room. There is a covered and glazed terrace in the entrance and a second terrace in front of the living room. Double glazing windows, electric shutter, marble floors, electric awning in the living room terrace, new AC hot and cold unit. Underground parking space, storage room and lift. Ideal as a permanent residence or as a holiday home. Gated complex with three pool areas, small gym, sauna and beautiful tropical gardens. The beach is just a small walk away as well as all local amenities. The centre of Marbella is a 10 minute drive away.