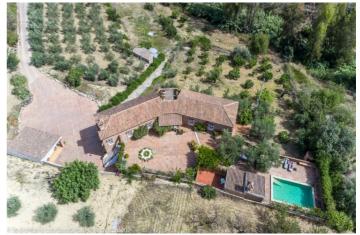

Upper floor: it is the main entrance where there is a large sunny patio and a nice porch at the level of the pool and the barbecue.

On the left side of the house is the large fully equipped kitchen with breakfast table and access door to the summer patio with panoramic views of the mountains. Separate dining room and very cozy living room with fireplace and lots of natural light.

Outside the house: Elegant driveway with electric gate, ample parking with a double carport

In the pool area there is a barbecue house, a large kennel with a storage room and the pool surrounded by sunny terraces with 100% privacy and tranquillity.