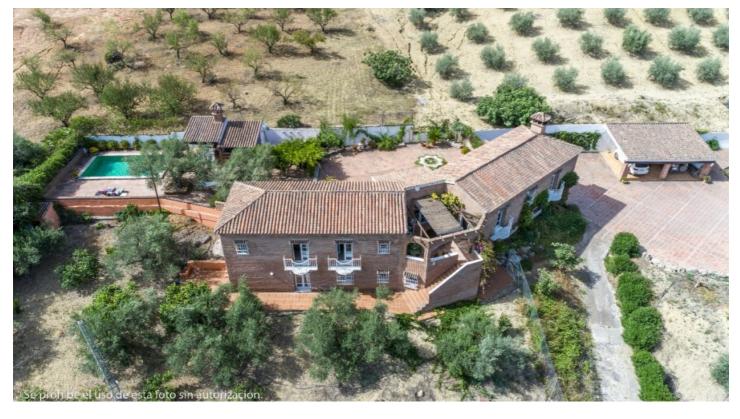

## Finca - Cortijo for sale in Alhaurín de la Torre, Alhaurín de la Torre

835,000€

Reference: R4361023 Bedrooms: 4 Bathrooms: 3 Plot Size: 12,074m<sup>2</sup> Build Size: 306m<sup>2</sup>

Triple L Estates | +34 678 759 855 | info@III-estates.com

## Torre

Excellent Finca in La Alquería behind Lauro Golf and only 15 minutes from the centre of the city of Alhaurín de la Torre.

The Finca has 306m2 built on a 12.074m2 fenced plot and is distributed over 2 floors as follows:

Outside the house: Elegant driveway with electric gate, ample parking with a double carport

In the pool area there is a barbecue house, a large kennel with a storage room and the pool surrounded by sunny terraces with 100% privacy and tranquillity.