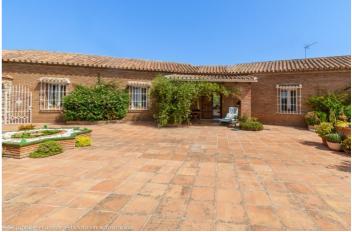

## Torre

Excellent Finca in La Alquería behind Lauro Golf and only 15 minutes from the centre of the city of Alhaurín de la Torre.

The Finca has 306m2 built on a 12.074m2 fenced plot and is distributed over 2 floors as follows:

Upper floor: it is the main entrance where there is a large sunny patio and a nice porch at the level of the pool and the barbecue.

On the left side of the house is the large fully equipped kitchen with breakfast table and access door to the summer patio with panoramic views of the mountains. Separate dining room and very cozy living room with fireplace and lots of natural light.

Outside the house: Elegant driveway with electric gate, ample parking with a double carport

In the pool area there is a barbecue house, a large kennel with a storage room and the pool surrounded by sunny terraces with 100% privacy and tranquillity.