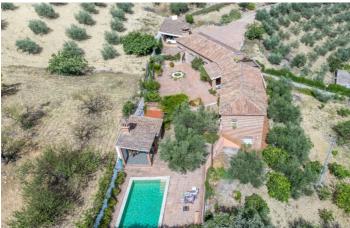

Upper floor: it is the main entrance where there is a large sunny patio and a nice porch at the level of the pool and the barbecue.

On the left side of the house is the large fully equipped kitchen with breakfast table and access door to the summer patio with panoramic views of the mountains. Separate dining room and very cozy living room with fireplace and lots of natural light.

Outside the house: Elegant driveway with electric gate, ample parking with a double carport

In the pool area there is a barbecue house, a large kennel with a storage room and the pool surrounded by sunny terraces with 100% privacy and tranquillity.