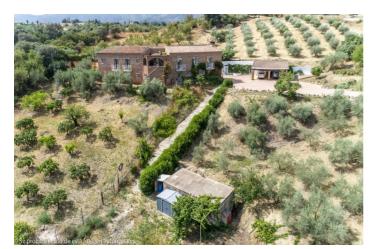

Outside the house: Elegant driveway with electric gate, ample parking with a double carport

In the pool area there is a barbecue house, a large kennel with a storage room and the pool surrounded by sunny terraces with 100% privacy and tranquillity.

Plot 12.074m2. Total build size 306,80m2. Ground floor 160,40m2 and upper floor 146,40m2. IBI 1.130,34€ per year. There are no community charges. Year of construction 1997.

Distances Lauro Golf club house 4.4km. Alhaurín de la Torre 9km. Malaga airport 18.5km. Torremolinos beach 19.5km.