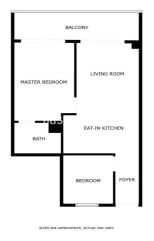

## Middle Floor Apartment for sale in Marbella, Marbella

395,000€

Reference: R4847998 Bedrooms: 2 Bathrooms: 1 Build Size: 63m<sup>2</sup>

## Costa del Sol, Marbella

Are you looking for a good investment or a holiday home? This 2 bedrooms apartment next to Puerto Banus is an excellent opportunity. Just a few steps from the Golden Mile and within walking distance to many restaurants and shops in Marbella. The bus stop is right next to the complex. Living here is easy, comfortable, and convenient with all the amenities that simplify daily life. The apartment is in excellent condition, with the bathroom and kitchen refurbished just a few years ago. These updates have modernized the space, making it a comfortable and stylish home. The community is gated with security cameras and a closed community parking. Residents can also enjoy a swimming pool and well-maintained gardens. Property Highlights South-facing with a terrace overlooking the pool and garden. Open plan, fully fitted kitchen, and renovated bathroom. Sold fully furnished Safety box in the apartment. Short walk to the beach. This unique location offers more than just beaches. Nestled close to an art museum and a fascinating Roman Empire excavation site, the nearby Rio Verde River adds a natural environment with its unique birdlife and turtles. This property is sold fully furnished and guaranteed to attract both short and long-term tenants, making it a high-potential investment. Do not miss this opportunity in one of the most sought-after areas of Marbella! Welcome to book your visit!