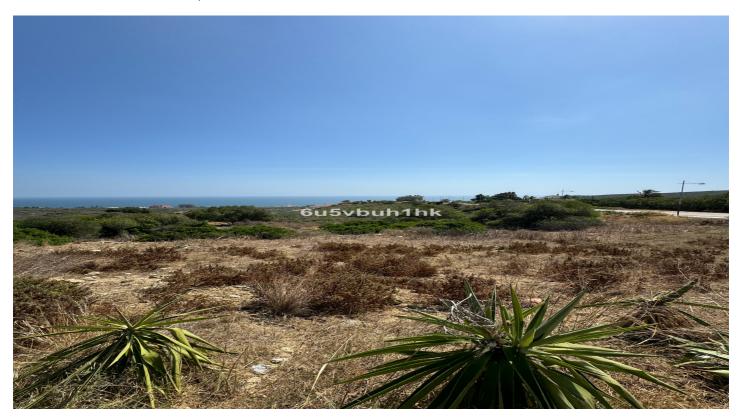

## Costa del Sol, Manilva

This plot offers panoramic sea views and is located in a new living area on the Costa del Sol. With plenty of possibilities to build, it's ideally situated near a range of amenities, providing both convenience and stunning coastal scenery. Sectorized Urbanizable Land. Sector AL-U-3B "MARTAGINA ROAD". Gross buildable area: 0.33 m²t/m²s. Residential Use. System of Action: COMPENSATION. Max. homes: 25 homes/Ha. Partial Planning Plan for Sector AL-U-3B "CAMINO DE MARTAGINA" definitively approved on 12/30/2010, (not published in the BOP of Malaga). CHARACTERISTIC USE: Residential: Intensive (70%), Extensive Residential (30%) and Commercial. The buildability of the plot according to percentage of participation in the sector (92.03%) is as follows: Intensive Residential: 15,483. 00 m²t (140 homes), Extensive Residential: 11,348. 82 m²t (65 homes), Commercial: 522. 96 m²t.