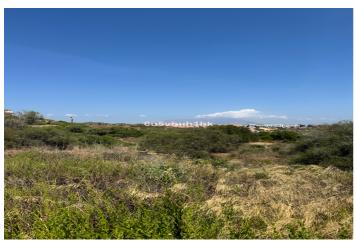

## Costa del Sol, Manilva

This plot offers panoramic sea views and is located in a new living area on the Costa del Sol. With plenty of possibilities to build, it's ideally situated near a range of amenities, providing both convenience and stunning coastal scenery. Sectorized Urbanizable Land. Sector AL-U-3B "MARTAGINA ROAD". Gross buildable area: 0.33 m²t/m²s. Residential Use. System of Action: COMPENSATION. Max. homes: 25 homes/Ha. Partial Planning Plan for Sector AL-U-3B "CAMINO DE MARTAGINA" definitively approved on 12/30/2010, (not published in the BOP of Malaga). CHARACTERISTIC USE: Residential: Intensive (70%), Extensive Residential (30%) and Commercial. The buildability of the plot according to percentage of participation in the sector (92.03%) is as follows: Intensive Residential: 15,483. 00 m²t (140 homes), Extensive Residential: 11,348. 82 m²t (65 homes), Commercial: 522. 96 m²t.