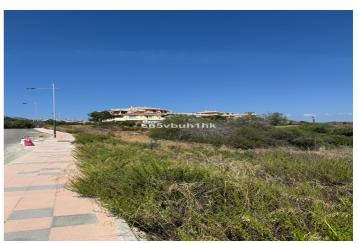

## Costa del Sol, Manilva

This plot offers panoramic sea views and is located in a new living area on the Costa del Sol. With plenty of possibilities to build, it's ideally situated near a range of amenities, providing both convenience and stunning coastal scenery. Sectorized Urbanizable Land. Sector AL-U-3B "MARTAGINA ROAD". Gross buildable area: 0.33 m²t/m²s. Residential Use. System of Action: COMPENSATION. Max. homes: 25 homes/Ha. Partial Planning Plan for Sector AL-U-3B "CAMINO DE MARTAGINA" definitively approved on 12/30/2010, (not published in the BOP of Malaga). CHARACTERISTIC USE: Residential: Intensive (70%), Extensive Residential (30%) and Commercial. The buildability of the plot according to percentage of participation in the sector (92.03%) is as follows: Intensive Residential: 15,483. 00 m²t (140 homes), Extensive Residential: 11,348. 82 m²t (65 homes), Commercial: 522. 96 m²t.