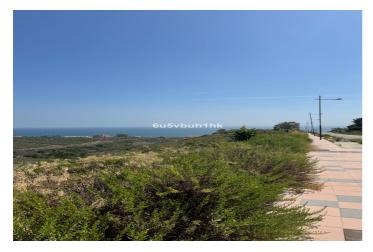

## Costa del Sol, Manilva

This plot offers panoramic sea views and is located in a new living area on the Costa del Sol. With plenty of possibilities to build, it's ideally situated near a range of amenities, providing both convenience and stunning coastal scenery. Sectorized Urbanizable Land. Sector AL-U-3B "MARTAGINA ROAD". Gross buildable area: 0.33 m²t/m²s. Residential Use. System of Action: COMPENSATION. Max. homes: 25 homes/Ha. Partial Planning Plan for Sector AL-U-3B "CAMINO DE MARTAGINA" definitively approved on 12/30/2010, (not published in the BOP of Malaga). CHARACTERISTIC USE: Residential: Intensive (70%), Extensive Residential (30%) and Commercial. The buildability of the plot according to percentage of participation in the sector (92.03%) is as follows: Intensive Residential: 15,483. 00 m²t (140 homes), Extensive Residential: 11,348. 82 m²t (65 homes), Commercial: 522. 96 m²t.