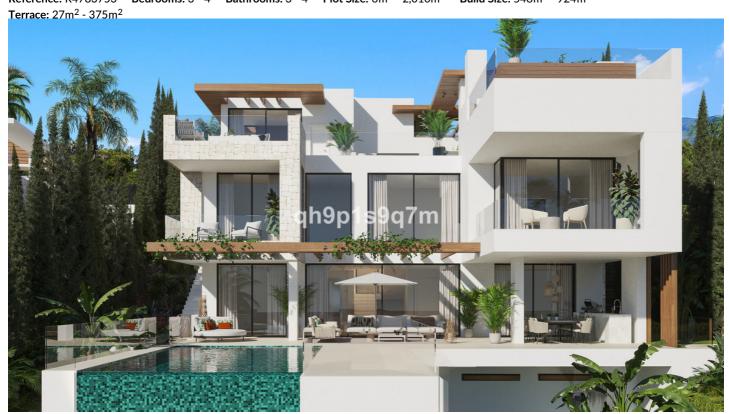

## Detached Villa for sale in Estepona, Estepona

2,900,000 -5,100,000 €

 $\textbf{Reference:} \ R4783753 \quad \textbf{Bedrooms:} \ 3 - 4 \quad \textbf{Bathrooms:} \ 3 - 4 \quad \textbf{Plot Size:} \ 6m^2 - 2,\!010m^2 \quad \textbf{Build Size:} \ 548m^2 - 924m^2$ 

## Costa del Sol, Estepona

An exclusive gated development of 12 detached villas designed by the renowned architect Pablo Villarroel. With over 50 years experience, his concept is seamless integration of architecture with nature. A secure gated community of exceptionally spacious 3, 4 and 5 bedroom homes (build sizes from 489 m2 to 976 m2) with unparalleled level of finishes and amenities. Each villa has a modern open plan design with 6 metre high ceiling in the main living room from where you can enjoy the panoramic sea and mountain views. Located within walking distance of a beautiful sandy beach and local amenities, these luxury homes include Modulnova kitchens, ceiling to floor Technal windows, large solarium, fully installed lift, private swimming pool, private gardens and large 'leisure space' with natural light. Each property has underfloor heating throughout and an extensive range of personalisation options including additional bedrooms with en-suite bathrooms, wellness area with private gymnasium, sauna/hammam and cinema/games room. Large plot sizes (between 1000 m2 and 2000 m) ensure that each villa has excellent privacy and tranquillity.