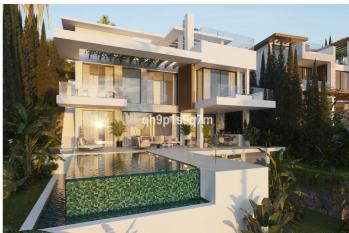

## Costa del Sol, Estepona

An exclusive gated development of 12 detached villas designed by the renowned architect Pablo Villarroel. With over 50 years experience, his concept is seamless integration of architecture with nature. A secure gated community of exceptionally spacious 3, 4 and 5 bedroom homes (build sizes from 489 m2 to 976 m2) with unparalleled level of finishes and amenities. Each villa has a modern open plan design with 6 metre high ceiling in the main living room from where you can enjoy the panoramic sea and mountain views. Located within walking distance of a beautiful sandy beach and local amenities, these luxury homes include Modulnova kitchens, ceiling to floor Technal windows, large solarium, fully installed lift, private swimming pool, private gardens and large 'leisure space' with natural light. Each property has underfloor heating throughout and an extensive range of personalisation options including additional bedrooms with en-suite bathrooms, wellness area with private gymnasium, sauna/hammam and cinema/games room. Large plot sizes (between 1000 m2 and 2000 m) ensure that each villa has excellent privacy and tranquillity.