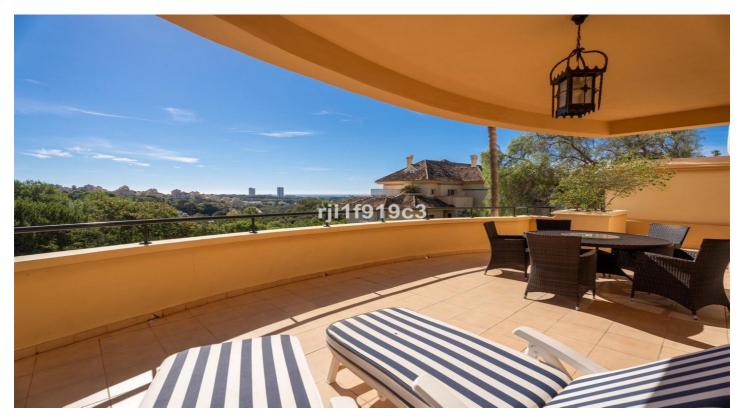

## Costa del Sol, Elviria

Discover your dream home in the heart of Elviria Hills, Marbella! This spectacular raised ground floor apartment offers you a life of luxury and comfort. With 98 m² built, it has 2 large bedrooms and 2 bathrooms, perfect for enjoying a cozy and modern atmosphere. The south/east orientation guarantees natural light throughout the day, while the stunning views of the sea, mountains and golf courses will take your breath away.

The development offers a wide range of services, including a communal pool, garden, gym, tennis courts and a 9 holes Golf course. In addition, you will enjoy the convenience of a communal garage with a parking space & a storage included in the price. The open-plan kitchen is fully equipped, ideal for lovers of gastronomy. Marble floors and underfloor heating in the bathrooms add a touch of elegance and comfort.

Marble Flooring
Double Glazing

Tennis Court
Utility Room

Views Setting Condition

Sea Close To Golf Excellent

Mountain Close To Sea

Panoramic Close To Shops
Garden Close To Schools

PoolKitchenGardenCommunalFully FittedCommunal