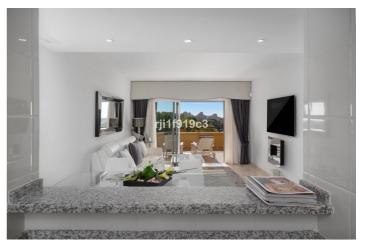

## Costa del Sol, Elviria

Discover your dream home in the heart of Elviria Hills, Marbella! This spectacular raised ground floor apartment offers you a life of luxury and comfort. With 98 m² built, it has 2 large bedrooms and 2 bathrooms, perfect for enjoying a cozy and modern atmosphere. The south/east orientation guarantees natural light throughout the day, while the stunning views of the sea, mountains and golf courses will take your breath away.

The development offers a wide range of services, including a communal pool, garden, gym, tennis courts and a 9 holes Golf course. In addition, you will enjoy the convenience of a communal garage with a parking space & a storage included in the price. The open-plan kitchen is fully equipped, ideal for lovers of gastronomy. Marble floors and underfloor heating in the bathrooms add a touch of elegance and comfort.