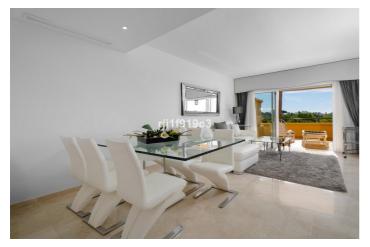

## Costa del Sol, Elviria

Discover your dream home in the heart of Elviria Hills, Marbella! This spectacular raised ground floor apartment offers you a life of luxury and comfort. With 98 m² built, it has 2 large bedrooms and 2 bathrooms, perfect for enjoying a cozy and modern atmosphere. The south/east orientation guarantees natural light throughout the day, while the stunning views of the sea, mountains and golf courses will take your breath away.

The development offers a wide range of services, including a communal pool, garden, gym, tennis courts and a 9 holes Golf course. In addition, you will enjoy the convenience of a communal garage with a parking space & a storage included in the price. The open-plan kitchen is fully equipped, ideal for lovers of gastronomy. Marble floors and underfloor heating in the bathrooms add a touch of elegance and comfort.