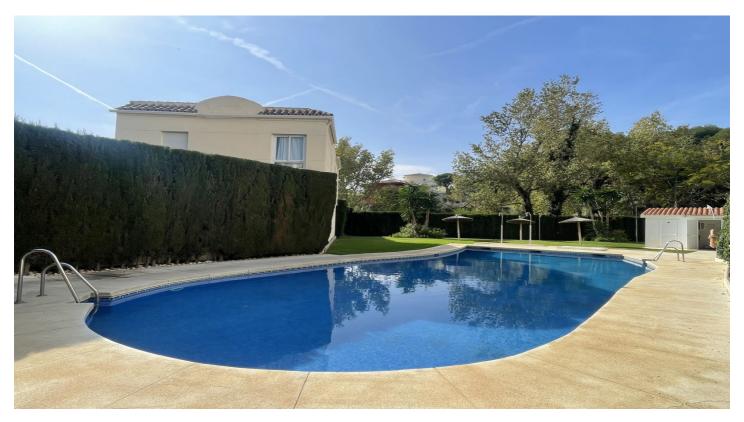

## Costa del Sol, Torremuelle

Great 120 m² townhouse in Benalmádena, an ideal home for your family. The house is located in Torremuelle, offering an ideal combination for your family.

It has 3 large bedrooms and 3 bathrooms, offering generous space for a growing family. In addition, the house has a beautiful 40m² private garden, ideal for moments of relaxation or outdoor activities. You can enjoy a community pool, very well maintained. The property also has 2 parking spaces and a storage room.

Located 7 minutes from the beach, offering the best of living on the coast. By car you can be in the center of Benalmádena just 15 minutes away and 20 minutes from the M airport.

Garden

**Features:** 

Features Orientation Setting