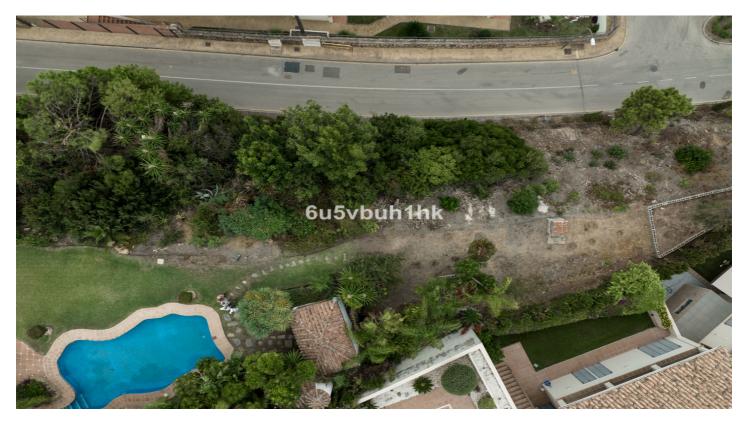

## Plot for sale in Benahavís, Benahavís

795,000€

Reference: R4855243 Plot Size: 512m<sup>2</sup>

## Costa del Sol, Benahavís

This is a very rare opportunity to purchase an elevated plot with golf, mountain and sea views located within the peaceful urbanisation of Puerto del Almendro. This contemporary villa project has been designed by renowned Marbella architect Cesar de Leyva and he has created a stunning, easily maintained home which would make an excellent second home or holiday rental. This modern, south and south west facing house is distributed over four floors, with terraces on all levels and a rooftop terrace where you can enjoy breathtaking views of Gibraltar and North Africa. The design includes a lift to all floors and a private pool on the upper terrace. The project can be adapted to suit a buyers requirements and has the preliminary planning application in place. The views are protected ensuring a safe haven investment. Puerto del Almendro sits below the Serranía de Ronda mountain range next to Los Arqueros golf and country club and is surrounded by exclusive residential urbanisations. It is just a 5 minute drive to San Pedro de Alcantara and 10 minutes to Puerto Banus.