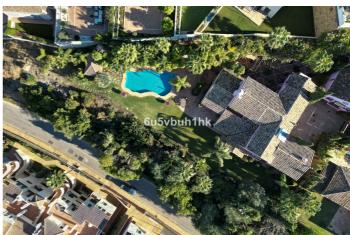

## Plot for sale in Benahavís, Benahavís

795,000€

Reference: R4855243 Plot Size: 512m<sup>2</sup>

## Costa del Sol, Benahavís

This is a very rare opportunity to purchase an elevated plot with golf, mountain and sea views located within the peaceful urbanisation of Puerto del Almendro. This contemporary villa project has been designed by renowned Marbella architect Cesar de Leyva and he has created a stunning, easily maintained home which would make an excellent second home or holiday rental. This modern, south and south west facing house is distributed over four floors, with terraces on all levels and a rooftop terrace where you can enjoy breathtaking views of Gibraltar and North Africa. The design includes a lift to all floors and a private pool on the upper terrace. The project can be adapted to suit a buyers requirements and has the preliminary planning application in place. The views are protected ensuring a safe haven investment. Puerto del Almendro sits below the Serranía de Ronda mountain range next to Los Arqueros golf and country club and is surrounded by exclusive residential urbanisations. It is just a 5 minute drive to San Pedro de Alcantara and 10 minutes to Puerto Banus.