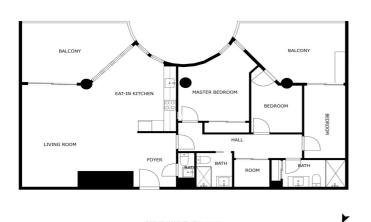

## Ground Floor Apartment for sale in Málaga, Málaga

1,095,000 €

Reference: R4857643 Bedrooms: 3 Bathrooms: 2 Build Size: 163m<sup>2</sup>

## Costa del Sol, Málaga

Welcome to your exquisite retreat in the heart of Monte Sancha, Málaga, where modern luxury intertwines with awe-inspiring panoramic views. This meticulously renovated apartment features three bedrooms, two complete bathrooms with indulgent underfloor heating, and an additional guest toilet for added convenience. Upon entering, you're greeted by an inviting open-plan layout, seamlessly blending the chic kitchen with the dining and living areas. Bathed in natural light, the interiors exude an ambiance of serenity and space, perfect for both relaxation and entertainment. Step onto one of the two expansive terraces, each offering a private haven to bask in the Mediterranean atmosphere. Whether you're enjoying a leisurely meal or simply soaking up the vistas stretching over the sea and the vibrant city of Málaga, these terraces provide an idyllic setting to unwind. Convenience meets luxury with the inclusion of a private parking space, ensuring effortless access to your urban sanctuary. Moreover, the beach is just minutes down the hill, offering endless opportunities for seaside leisure and enjoyment. Monte Sancha offers a harmonious blend of urban convenience and natural beauty, providing a tranquil escape from the city buzz while being within easy reach of all amenities and attractions that Málaga has to offer. This property has a tourist license. Indulge in modern coastal living at its finest with this stunning apartment, meticulously designed to elevate your lifestyle. Don't miss the chance to make this remarkable residence your own and experience the best that Monte Sancha, Málaga, has to offer.