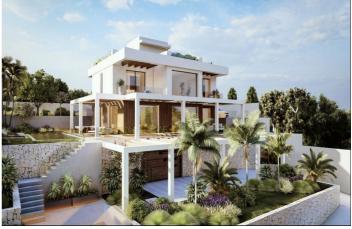

With a building capacity of 30%, suitable for an individual villa of 7.5m in height, allowing for a construction of 326m2 + basement + terraces + porches.

There is an available project for the construction of a total of 484.53m2 villa spanning 4 floors.

The main floor would feature the entrance with access to a spacious open-style living and dining room with a kitchen, laundry room, and large windows leading directly to the terraces, gardens, and swimming pool. It would also include two bedrooms and two bathrooms, a dressing room, and access to the first floor via the staircase or elevator, where there would be three more bedrooms and two bathrooms, all with dressing rooms and terraces. Furthermore, from this floor, there would be access to a large solarium with a chill-out area, BBQ, jacuzzi, and incredible panoramic views.