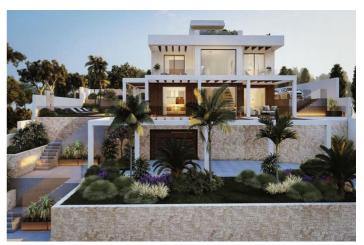

With a building capacity of 30%, suitable for an individual villa of 7.5m in height, allowing for a construction of 326m2 + basement + terraces + porches.

There is an available project for the construction of a total of 484.53m2 villa spanning 4 floors.

The main floor would feature the entrance with access to a spacious open-style living and dining room with a kitchen, laundry room, and large windows leading directly to the terraces, gardens, and swimming pool. It would also include two bedrooms and two bathrooms, a dressing room, and access to the first floor via the staircase or elevator, where there would be three more bedrooms and two bathrooms, all with dressing rooms and terraces. Furthermore, from this floor, there would be access to a large solarium with a chill-out area, BBQ, jacuzzi, and incredible panoramic views.