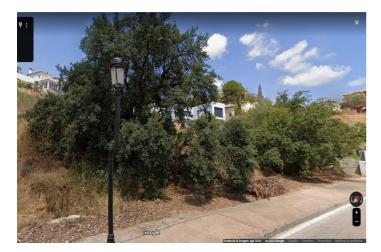

# Residential Plot for sale in Elviria, Marbella

Reference: R4346713 Plot Size: 1,088m<sup>2</sup>

## Costa del Sol, Elviria

Residential plot in Elviria, in the well-known area of Santa María Golf, just a step away from the golf course and all amenities, well-connected and only minutes away from Marbella and Puerto Banús, as well as the beach. It has access from two streets.