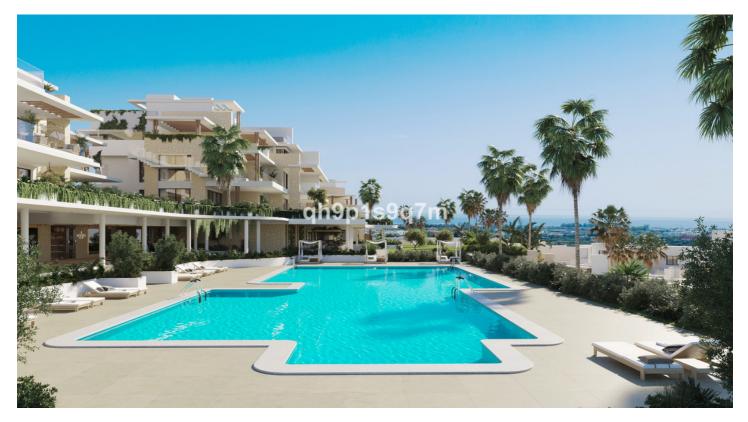

## Costa del Sol, Estepona

Altezza Suites is a luxury gated development of 72 apartments and penthouses, designed by the renowned architects Villarroel. Established over 50 years, the architectural concept is seamless integration of architecture with nature. This exclusive complex of 2, 3 and 4 bedroom luxury apartments is located within in an area of outstanding natural beauty, where each property benefits from spectacular sea and mountain views. Each apartment has a spacious open-plan layout and a large terrace for you to enjoy al-fresco living. At Altezza Suites you will also enjoy 2 communal outdoor pools, indoor pool, fully equipped gymnasium, spa, beautifully landscaped gardens and 24 hour security.

### Features:

Features **Covered Terrace** Lift **Private Terrace** Storage Room **Ensuite Bathroom Double Glazing** 24 Hour Reception **Fitted Wardrobes** Solarium WiFi Gym Sauna Utility Room Jacuzzi **Domotics** Near Church **Fiber Optic** Access for people with reduced mobility Views Sea Mountain Panoramic Country Garden Pool Forest Pool Communal Heated Indoor Private Security **Gated Complex** 24 Hour Security **Electric Blinds** 