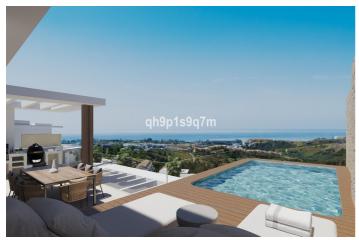

## Costa del Sol, Estepona

Altezza Suites is a luxury gated development of 72 apartments and penthouses, designed by the renowned architects Villarroel. Established over 50 years, the architectural concept is seamless integration of architecture with nature. This exclusive complex of 2, 3 and 4 bedroom luxury apartments is located within in an area of outstanding natural beauty, where each property benefits from spectacular sea and mountain views. Each apartment has a spacious open-plan layout and a large terrace for you to enjoy al-fresco living. At Altezza Suites you will also enjoy 2 communal outdoor pools, indoor pool, fully equipped gymnasium, spa, beautifully landscaped gardens and 24 hour security.

### Features:

Features **Covered Terrace** Lift **Private Terrace** Storage Room **Ensuite Bathroom Double Glazing** 24 Hour Reception **Fitted Wardrobes** Solarium WiFi Gym Sauna Utility Room Jacuzzi **Domotics** Near Church **Fiber Optic** Access for people with reduced mobility Views Sea Mountain Panoramic Country Garden Pool Forest Pool Communal Heated Indoor Private Security **Gated Complex** 24 Hour Security **Electric Blinds** 