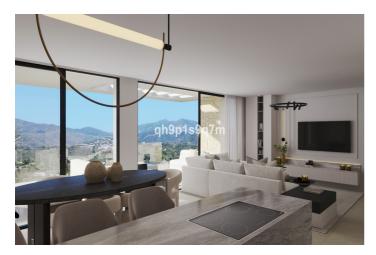

## Costa del Sol, Estepona

Altezza Suites is a luxury gated development of 72 apartments and penthouses, designed by the renowned architects Villarroel. Established over 50 years, the architectural concept is seamless integration of architecture with nature. This exclusive complex of 2, 3 and 4 bedroom luxury apartments is located within in an area of outstanding natural beauty, where each property benefits from spectacular sea and mountain views. Each apartment has a spacious open-plan layout and a large terrace for you to enjoy al-fresco living. At Altezza Suites you will also enjoy 2 communal outdoor pools, indoor pool, fully equipped gymnasium, spa, beautifully landscaped gardens and 24 hour security.

### Features:

Features **Covered Terrace** Lift **Private Terrace** Storage Room **Ensuite Bathroom Double Glazing** 24 Hour Reception **Fitted Wardrobes** Solarium WiFi Gym Sauna Utility Room Jacuzzi **Domotics** Near Church **Fiber Optic** Access for people with reduced mobility Views Sea Mountain Panoramic Country Garden Pool Forest Pool Communal Heated Indoor Private Security **Gated Complex** 24 Hour Security **Electric Blinds** 