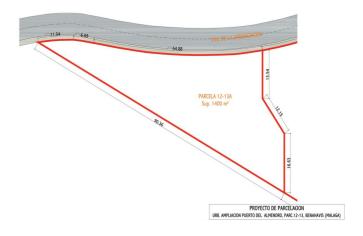

## Residential Plot for sale in Benahavís, Benahavís

749,000 €

Reference: R4808110 Plot Size: 1,400m<sup>2</sup> Build Size: 544m<sup>2</sup>