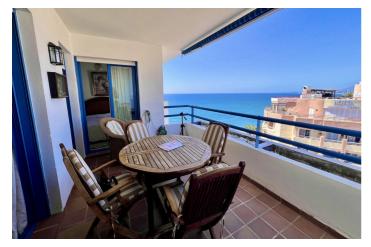

The apartment is located on the 10th floor of this beautiful building. With 94 m², this home has a cozy living-dining room, a separate kitchen connected to the living-dining room and two bedrooms with two bathrooms, one of them quite spacious. The master bedroom is spacious and comfortable, ideal for resting after a day at the beach. In addition, the integrated terrace offers magnificent side views of both the sea, the mountains and the historic center of Marbella, a privileged place to have that comfort and tranquility that you so desire.

The building is in good condition and has a swimming pool from which you can see the sea.

Don't miss the opportunity to live in this wonderful apartment with built-in wardrobes on the 10th floor. Come visit it and fall in love with your new home in Marbella!