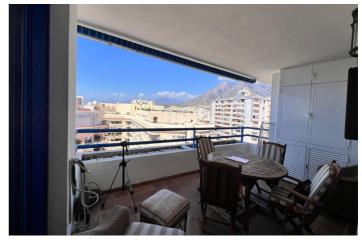

The apartment is located on the 10th floor of this beautiful building. With 94 m², this home has a cozy living-dining room, a separate kitchen connected to the living-dining room and two bedrooms with two bathrooms, one of them quite spacious. The master bedroom is spacious and comfortable, ideal for resting after a day at the beach. In addition, the integrated terrace offers magnificent side views of both the sea, the mountains and the historic center of Marbella, a privileged place to have that comfort and tranquility that you so desire.

mobility

ViewsSettingConditionSeaClose To SchoolsGood

Mountain Beachfront

Panoramic Port

Beach

PoolFurnitureKitchenCommunalFully FurnishedFully Fitted

Optional

Garden Security Parking