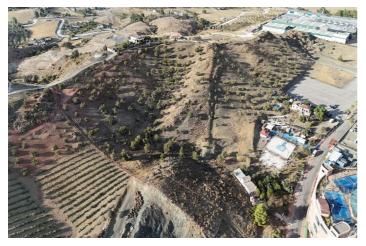

## Valle del Guadalhorce, Coín

This expansive rural plot, located in Coín (Málaga), offers an excellent investment opportunity. Spanning 14,751m², the land is ideally positioned near the La Trocha Shopping Center and surrounded by emerging residential developments, indicating strong potential for future reclassification to urban use.

With easy access to key amenities and proximity to the heart of Coín, this plot offers endless possibilities for developers or investors looking to capitalize on the area's ongoing growth. Don't miss the chance to acquire land in this rapidly evolving area with significant development potential.