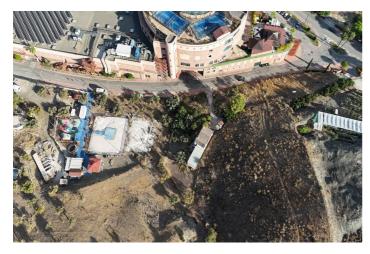

## Valle del Guadalhorce, Coín

This expansive rural plot, located in Coín (Málaga), offers an excellent investment opportunity. Spanning 14,751m², the land is ideally positioned near the La Trocha Shopping Center and surrounded by emerging residential developments, indicating strong potential for future reclassification to urban use.

With easy access to key amenities and proximity to the heart of Coín, this plot offers endless possibilities for developers or investors looking to capitalize on the area's ongoing growth. Don't miss the chance to acquire land in this rapidly evolving area with significant development potential.