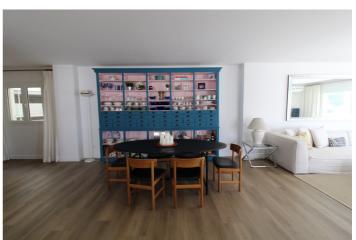

Another room has a large covered and closed terrace that can be used as an office or playground for children. It consists of a large open plan kitchen with spectacular and integrated islet in the living room.