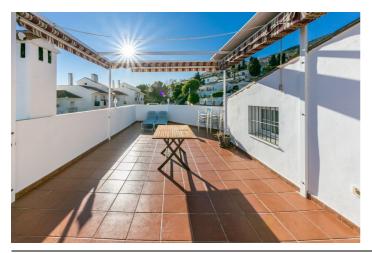

First floor: Large area ideal for office space, laundry room, storage room, or play area, and a large solarium terrace with spectacular views of the sea, the mountains, and the village.

It has an individual garage with electric gate.