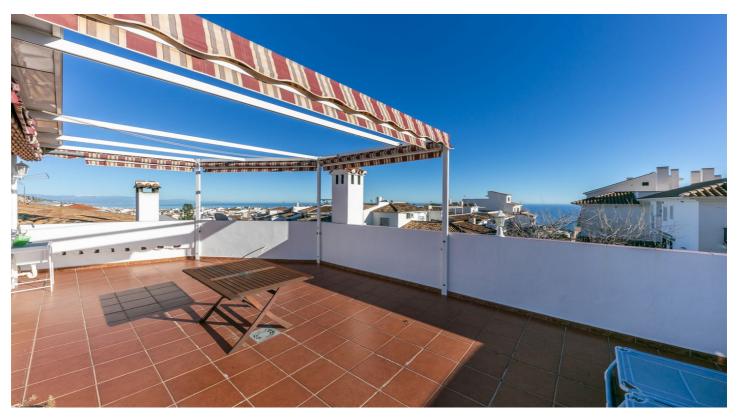

First floor: Large area ideal for office space, laundry room, storage room, or play area, and a large solarium terrace with spectacular views of the sea, the mountains, and the village.

It has an individual garage with electric gate.

Built area: 237m2. Including terraces of 26.86 and 46.16m2.

Property tax (IBI): €381 per year. Community fees: €12 per month.

Built year: 1975 (recent full renovation)

Distances:

Bars, restaurants, town hall, and health center less than a 2-minute walk away.