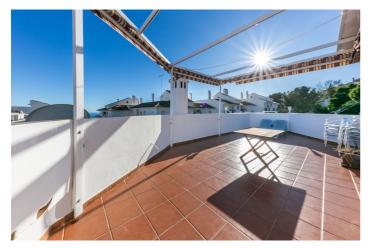

First floor: Large area ideal for office space, laundry room, storage room, or play area, and a large solarium terrace with spectacular views of the sea, the mountains, and the village.

It has an individual garage with electric gate.