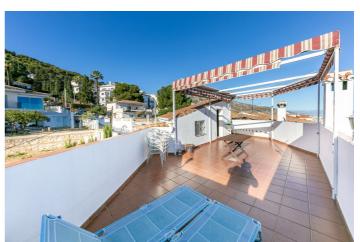

First floor: Large area ideal for office space, laundry room, storage room, or play area, and a large solarium terrace with spectacular views of the sea, the mountains, and the village.

It has an individual garage with electric gate.

Private Terrace
Double Glazing
Fitted Wardrobes

Solarium Games Room Utility Room

ViewsSettingConditionSeaClose To SchoolsExcellent

Mountain Town Panoramic Village

Urban Street

FurnitureKitchenSecurityOptionalFully FittedAlarm SystemKitchen-LoungeElectric Blinds