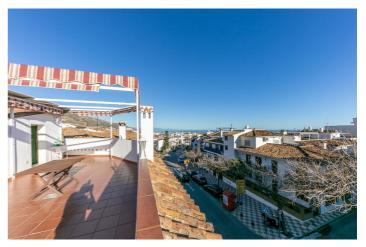

First floor: Large area ideal for office space, laundry room, storage room, or play area, and a large solarium terrace with spectacular views of the sea, the mountains, and the village.

It has an individual garage with electric gate.