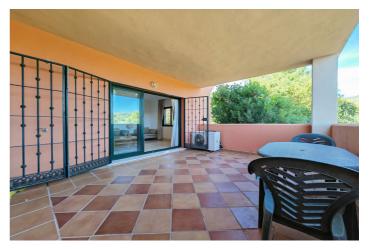

## Costa del Sol, Elviria

Apartment for sale in Elviria, Marbella with 3 bedrooms, 2 bathrooms and 1 on suite bathroom, with communal swimming pool, private garage (1 parking spaces) and communal garden. Regarding property dimensions, it has 155 m<sup>2</sup> built, 140 m<sup>2</sup> interior and 18.52 m<sup>2</sup> terrace. Has the following facilities amenities near, air conditioning, partly furnished, fully fitted kitchen, marble floors, storage room, double glazing, dining room, private terrace, living room, country view, mountain view, golf view, covered terrace, fitted wardrobes, gated community, garden view, close to sea / beach, close to golf, balcony, optional furniture, excellent condition, close to shops, close to town, close to schools, partial sea views, mature gardens and close to restaurants.