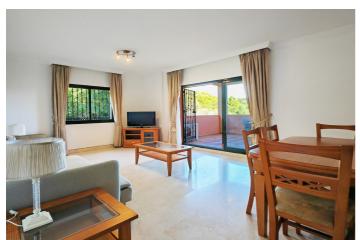

## Costa del Sol, Elviria

Apartment for sale in Elviria, Marbella with 3 bedrooms, 2 bathrooms and 1 on suite bathroom, with communal swimming pool, private garage (1 parking spaces) and communal garden. Regarding property dimensions, it has 155 m<sup>2</sup> built, 140 m<sup>2</sup> interior and 18.52 m<sup>2</sup> terrace. Has the following facilities amenities near, air conditioning, partly furnished, fully fitted kitchen, marble floors, storage room, double glazing, dining room, private terrace, living room, country view, mountain view, golf view, covered terrace, fitted wardrobes, gated community, garden view, close to sea / beach, close to golf, balcony, optional furniture, excellent condition, close to shops, close to town, close to schools, partial sea views, mature gardens and close to restaurants.