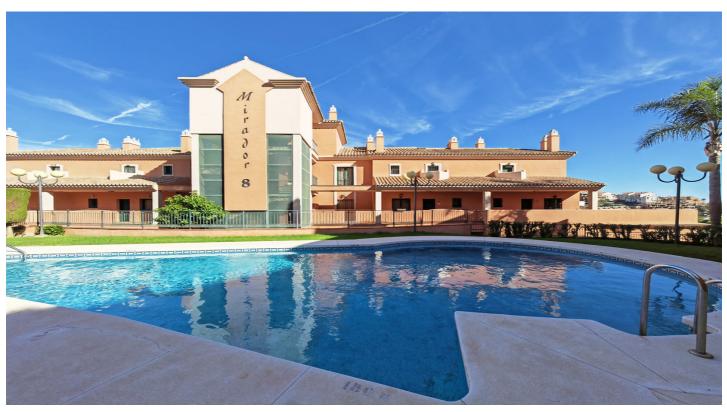

## Middle Floor Apartment for sale in Elviria, Marbella

**Reference:** R4869154 **Bedrooms:** 3 **Bathrooms:** 2 **Build Size:** 155m<sup>2</sup> **Terrace:** 18m<sup>2</sup>

## Costa del Sol, Elviria

Apartment for sale in Elviria, Marbella with 3 bedrooms, 2 bathrooms and 1 on suite bathroom, with communal swimming pool, private garage (1 parking spaces) and communal garden. Regarding property dimensions, it has 155 m<sup>2</sup> built, 140 m<sup>2</sup> interior and 18.52 m<sup>2</sup> terrace. Has the following facilities amenities near, air conditioning, partly furnished, fully fitted kitchen, marble floors, storage room, double glazing, dining room, private terrace, living room, country view, mountain view, golf view, covered terrace, fitted wardrobes, gated community, garden view, close to sea / beach, close to golf, balcony, optional furniture, excellent condition, close to shops, close to town, close to schools, partial sea views, mature gardens and close to restaurants.