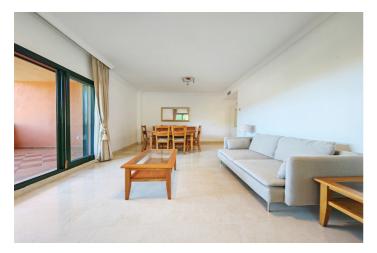

## Costa del Sol, Elviria

Apartment for sale in Elviria, Marbella with 3 bedrooms, 2 bathrooms and 1 on suite bathroom, with communal swimming pool, private garage (1 parking spaces) and communal garden. Regarding property dimensions, it has 155 m<sup>2</sup> built, 140 m<sup>2</sup> interior and 18.52 m<sup>2</sup> terrace. Has the following facilities amenities near, air conditioning, partly furnished, fully fitted kitchen, marble floors, storage room, double glazing, dining room, private terrace, living room, country view, mountain view, golf view, covered terrace, fitted wardrobes, gated community, garden view, close to sea / beach, close to golf, balcony, optional furniture, excellent condition, close to shops, close to town, close to schools, partial sea views, mature gardens and close to restaurants.