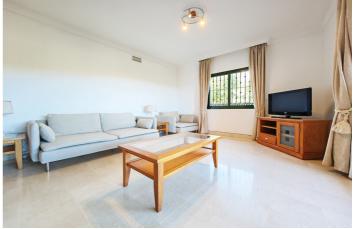

## Costa del Sol, Elviria

Apartment for sale in Elviria, Marbella with 3 bedrooms, 2 bathrooms and 1 on suite bathroom, with communal swimming pool, private garage (1 parking spaces) and communal garden. Regarding property dimensions, it has 155 m<sup>2</sup> built, 140 m<sup>2</sup> interior and 18.52 m<sup>2</sup> terrace. Has the following facilities amenities near, air conditioning, partly furnished, fully fitted kitchen, marble floors, storage room, double glazing, dining room, private terrace, living room, country view, mountain view, golf view, covered terrace, fitted wardrobes, gated community, garden view, close to sea / beach, close to golf, balcony, optional furniture, excellent condition, close to shops, close to town, close to schools, partial sea views, mature gardens and close to restaurants.