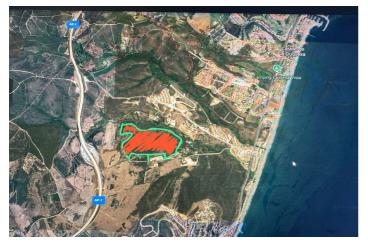

## Costa del Sol, Manilva

An exceptional estate for sale in Martagina, Manilva, located just minutes from Sotogrande. This large plot boasts a prime location with sweeping views of the Mediterranean Sea. Set on a spacious plot, this property is ideally suited for large-scale educational, healthcare, sports, leisure, and other developments—an outstanding investment opportunity in a highly desirable area brimming with potential. Strategically positioned near Sotogrande, this estate offers easy access to major routes and amenities while providing a tranquil, scenic setting. Its proximity to the Mediterranean ensures stunning sea views and a serene natural backdrop, blending convenience with relaxation. Perfect for Large-Scale Projects: Spanning 34.2 hectares, this expansive and adaptable property is perfect for a variety of projects. From educational institutions to healthcare complexes, premier sports facilities, or leisure and entertainment hubs, the opportunities are vast. Its prime location and breathtaking views make it an ideal foundation for visionary developments.