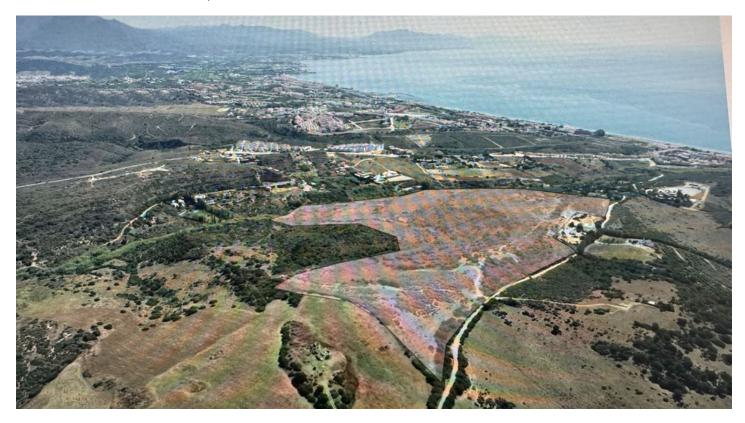

## Costa del Sol, Manilva

An exceptional estate for sale in Martagina, Manilva, located just minutes from Sotogrande. This large plot boasts a prime location with sweeping views of the Mediterranean Sea. Set on a spacious plot, this property is ideally suited for large-scale educational, healthcare, sports, leisure, and other developments—an outstanding investment opportunity in a highly desirable area brimming with potential. Strategically positioned near Sotogrande, this estate offers easy access to major routes and amenities while providing a tranquil, scenic setting. Its proximity to the Mediterranean ensures stunning sea views and a serene natural backdrop, blending convenience with relaxation. Perfect for Large-Scale Projects: Spanning 34.2 hectares, this expansive and adaptable property is perfect for a variety of projects. From educational institutions to healthcare complexes, premier sports facilities, or leisure and entertainment hubs, the opportunities are vast. Its prime location and breathtaking views make it an ideal foundation for visionary developments.