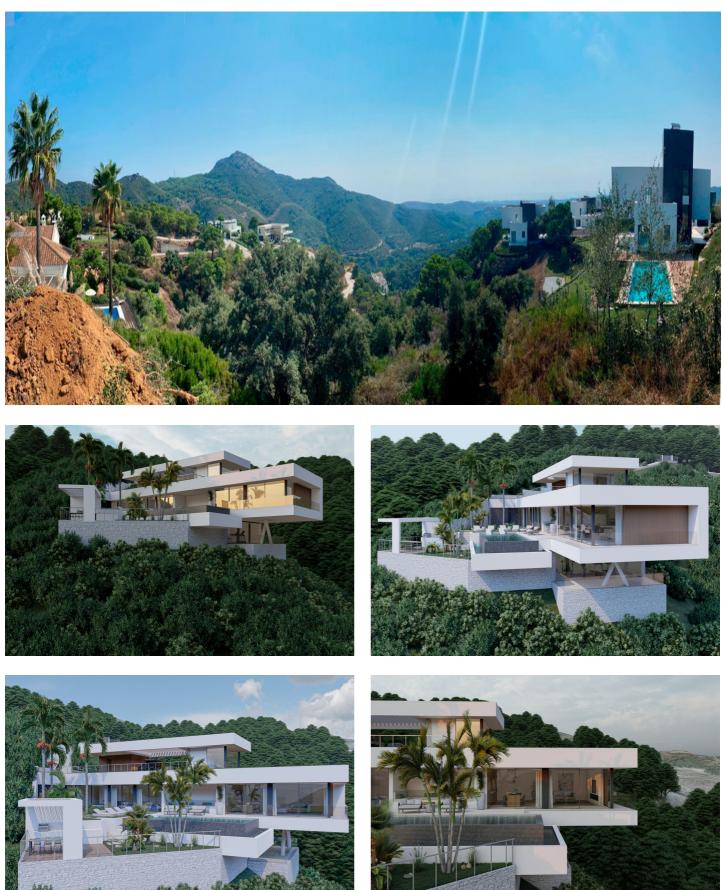

## Residential Plot for sale in Benahavís, Benahavís

Reference: R4020820 Bedrooms: 3 Bathrooms: 5 Plot Size: 3,473m<sup>2</sup> Terrace: 226m<sup>2</sup>

## Costa del Sol, Benahavís

Plot+Project+License

Residential Plot, Benahavís, Costa del Sol. Garden/Plot 3473 m<sup>2</sup>.

Setting : Close To Golf, Urbanisation. Orientation : South. Condition : Excellent. Views : Sea, Mountain, Panoramic. Features : Access for people with reduced mobility. Security : Gated Complex, 24 Hour Security. Utilities : Electricity, Drinkable Water, Telephone, Gas. Category : Luxury, Off Plan, With Planning Permission, Contemporary.

## Features:

Features Access for people with reduced mobility

Setting

Close To Golf Urbanisation **Utilities** Electricity Drinkable Water Telephone Gas **Orientation** South

Condition Excellent

**Category** Luxury Off Plan With Planning Permission Contemporary Views Sea Mountain Panoramic Security Gated Complex 24 Hour Security