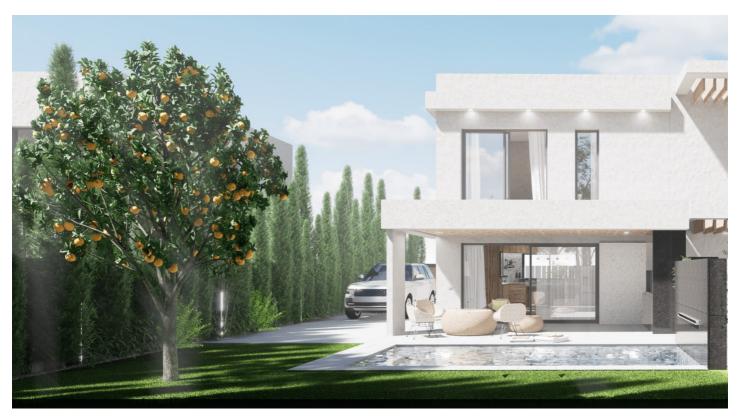

## Valle del Guadalhorce, Alhaurín de la Torre

New Development - Delivery in December 2024

This is a new residential development designed and created from love. The development is for a semi-detached house in Alhaurín de la Torre, located in the beautiful community of Taralpe. The house has a build size of 165m2 built on a 282m2 plot. It is distributed over two floor with 3 bedrooms, 3 bathrooms, covered terrace, private pool, garden, and driveway for 2 cars.

This is a modern and contemporary semi-detached house with a minimalist design creating an abundance of natural light. The property is spread over 2 floors, with an open plan layout on the ground floor creating a spacious living room with a large modern kitchen connected to the dining room and lounge. The large floor-to-ceiling sliding window that overlooks the covered terrace seamlessly blends indoor and outdoor living. Upstairs on the upper floor you will find 3 double bedrooms, the main one with an elegant en-suite bathroom, large dressing room and beautiful views of the Guadalhorce Valley and the garden. There are two further good sized double bedrooms and a family bathroom.

Outside you will find your own private oasis with a relaxing swimming pool, large covered terrace and garden. To the front of the property is a 2 car driveway and a hidden utility area, well designed for washing and additional storage. The property also has solar panels, thermal and acoustic insulation.

This place is very well connected, being only 2km from the center of Alhaurín de la Torre, and very close to the center of Malaga, the airport and the coast. The home is the perfect family or vacation home located in a quiet area with plenty of space and privacy.